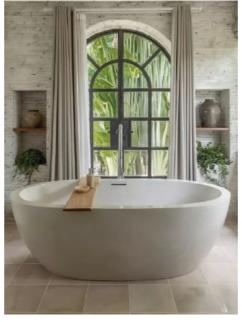

#### MASTER BATHROOM MOODBOARD AND SECTIONS

WASHTOFEL BENCH

RATTAN LIGHT

STONE WALL

BATH TUB

ROUND WOODEN FRAME MIRROR

TOWELS HOLDERS

BLACK TABS ANM SHOWER