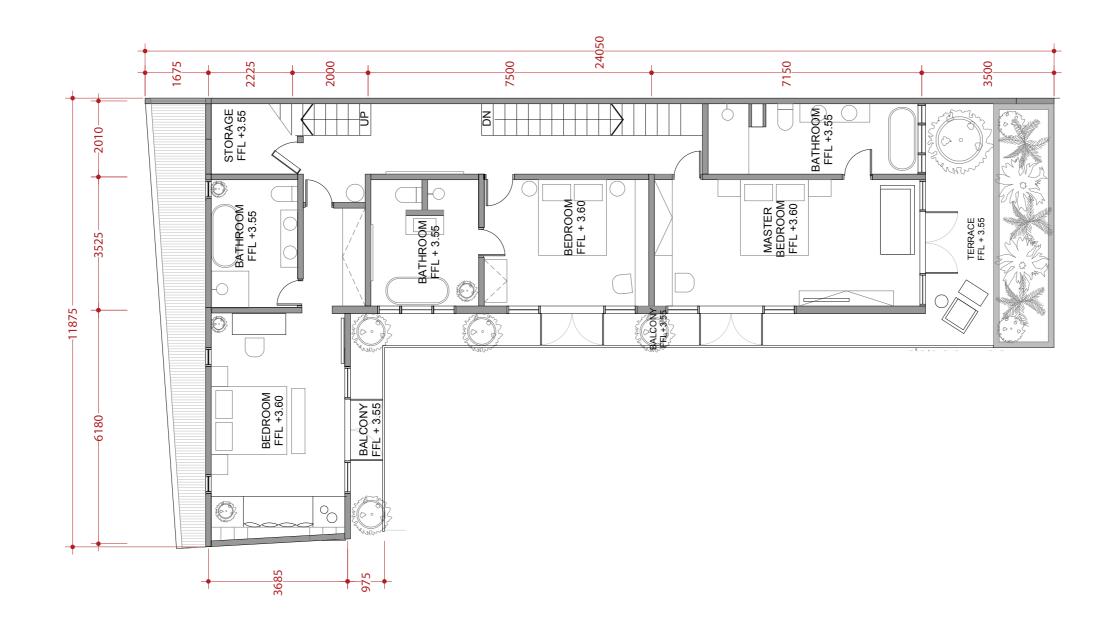

RD 31. JACUZZI AREA MOOD BAARD** 32. ROOFTOP MOOD BOARD 33. RENDERS







Design project for a complex of villas located in one of the prestigious residential areas in Bali, Umalas. The authentic Mediterranean style is taken as the basis of the interior concept. All the villas are made in light white colors, using natural materials: terazzo, rattan, teak wood, natural stone, natural linen, terracotta. For all decoration we choise pastel colors. Tropical plants are integrated int the interior and give a natural living atmosphere feeling. As a inspiration were taken such as the popular villas Villa Young and Casa NoMada

































#### MEASURMENT DRAWING WITH FURNITURE AND SANITARY WARE GROUND FLOOR





MEASURMENT DRAWING WITH FURNITURE AND SANITARY WARE FIRST FLOOR





#### MEASURMENT DRAWING WITH FURNITURE AND SANITARY WARE SECOND FLOOR





#### FLOOR PLAN GROUND FLOOR











#### FLOOR PLAN SECOND FLOOR











#### CEILING PLAN SECOND FLOOR



Katza Klassen -

#### LIGHT PLAN GROUND FLOOR



| CONVENTIONS |               |
|-------------|---------------|
| $\otimes$   | hanging light |
| $\oplus$    | down light    |
|             | wall light    |
| Ľ.          | garden light  |
|             | stairs light  |
|             | switch groups |
| <b>–</b>    | single switch |



### LIGHT PLAN FIRST FLOOR



Katza-Klassen -

#### LIGHT PLAN SECOND FLOOR



Katza-Klassen -

#### ELECTRIC PLAN GROUND FLOOR



\* All light switches high is 100 cm from the floor level, 15 cm from the end of the wall except bedsided swithes

 $^{\ast}$  All the s