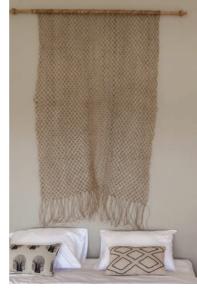

#### BEDROOM 1 MOODBOARD AND SECTIONS

NICHE WALL WITH DECOR

BUILD IN SOFA

WOODEN CEILING FAN

CURTAINS AND PLANTS

\_\_\_\_

CONCOLE TABLE

MIRROR

BED WITH CURVING BACK BOARD

CHAIR