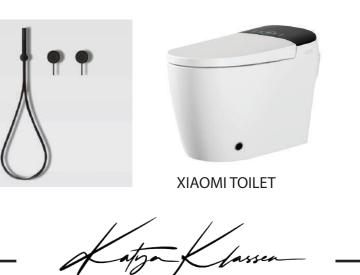

#### BATHROOM 2 MOODBOARD AND SECTIONS

WASHTOFEL BENCH

BATH TUB

**BLACK TABS ANM** 

TOWELS HOLDERS

RATTAN LIGHT

DECK FLOOR SHOWER

XIAOMI TOILET

#### BATHROOM 3 MOODBOARD AND SECTIONS

STONE WALL

TOWELS NIESHE

XIAOMI TOILET

TOWELS HOLDERS

BLACK TABS ANM SHOWER

DECK FLOOR SHOWER

Katza Klassen