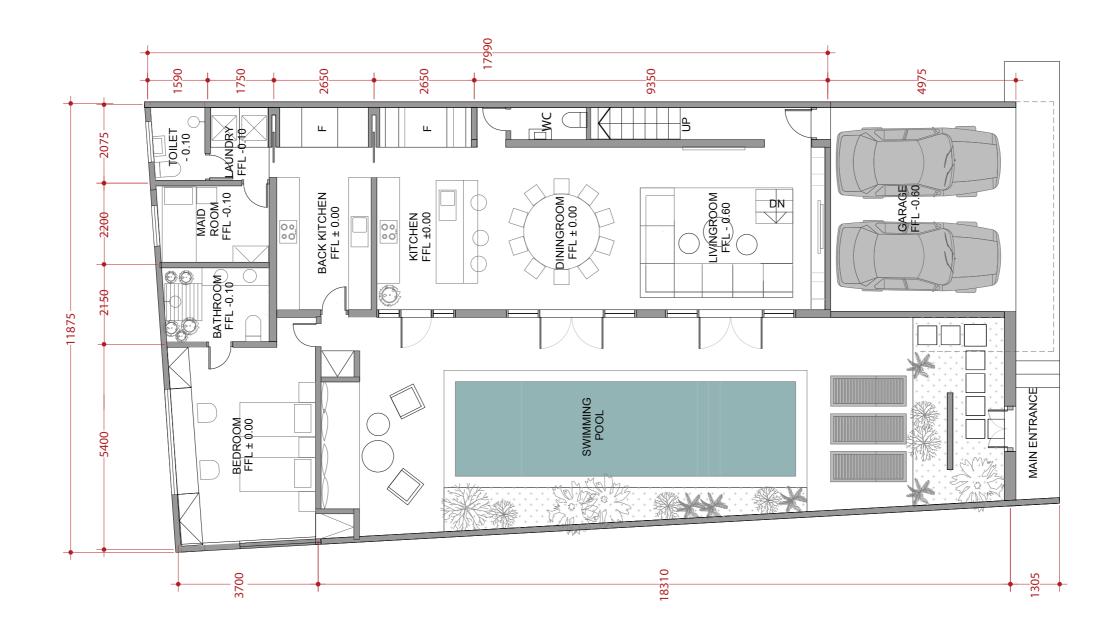

ROOM 3 SECTIONS AND MOOD BOARD **30. BATHROOM 3 SECTIONS AND MOOD BOARD 31. JACUZZI AREA MOOD BAARD** 32. ROOFTOP MOOD BOARD 33. RENDERS







Design project for a complex of villas located in one of the prestigious residential areas in Bali, Umalas. The authentic Mediterranean style is taken as the basis of the interior concept. All the villas are made in light white colors, using natural materials: terazzo, rattan, teak wood, natural stone, natural linen, terracotta. For all decoration we choise pastel colors. Tropical plants are integrated int the interior and give a natural living atmosphere feeling. As a inspiration were taken such as the popular villas Villa Young and Casa NoMada

































#### MEASURMENT DRAWING WITH FURNITURE AND SANITARY WARE GROUND FLOOR





MEASURMENT DRAWING WITH FURNITURE AND SANITARY WARE FIRST FLOOR





#### MEASURMENT DRAWING WITH FURNITURE AND SANITARY WARE SECOND FLOOR





#### FLOOR PLAN GROUND FLOOR











#### FLOOR PLAN SECOND FLOOR











#### CEILING PLAN SECOND FLOOR



Katza Klassen -

#### LIGHT PLAN GROUND FLOOR



| CONVENTIONS |               |
|-------------|---------------|
| $\otimes$   | hanging light |
| $\oplus$    | down light    |
|             | wall light    |
| Ľ.          | garden light  |
|             | stairs light  |
|             | switch groups |
| <b>–</b>    | single switch |



### LIGHT PLAN FIRST FLOOR



Katza-Klassen -

#### LIGHT PLAN SECOND FLOOR



Katza-Klassen -

#### ELECTRIC PLAN GROUND FLOOR



\* All light switches high is 100 cm from the floor level, 15 cm fr