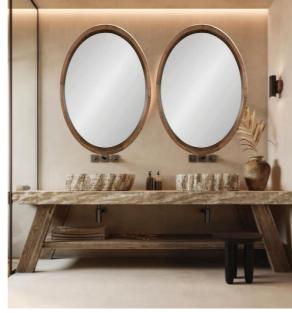

#### GROUND FLOOR BATHROOM MOODBOARD AND SECTIONS

WOODEN COW SKULS

SHOWER DECK

STONE WALL

ROUND WOODEN FRAME MIRROR

BLACK TABS ANM SHOWER

TERAZZO WASGTOFEL BASE

#### MASTER BATHROOM MOODBOARD AND SECTIONS

WASHTOFEL BENCH

RATTAN LIGHT

STONE WALL

BATH TUB

ROUND WOODEN FRAME MIRROR

TOWELS HOLDERS

BLACK TABS ANM SHOWER