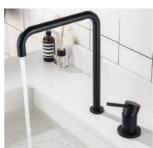

#### GROUND FLOOR BATHROOM MOODBOARD AND SECTIONS

WOODEN COW SKULS

SHOWER DECK

STONE WALL

ROUND WOODEN FRAME MIRROR

BLACK TABS ANM SHOWER

TERAZZO WASGTOFEL BASE

#### MASTER BATHROOM MOODBOARD AND SECTIONS

WASHTOFEL BENCH

RATTAN LIGHT

STONE WALL

BATH TUB

ROUND WOODEN FRAME MIRROR

TOWELS HOLDERS

BLACK TABS ANM SHOWER

#### BATHROOM 2 MOODBOARD AND SECTIONS

WASHTOFEL BENCH

BATH TUB

**BLACK TABS ANM** 

TOWELS HOLDERS

RATTAN LIGHT

DECK FLOOR SHOWER

XIAOMI TOILET

#### BATHROOM 1 MOODBOARD AND SECTIONS

WALL DECORATIVE PLATES

WARDROBE DOORS

WASHTOFEL BENCH

RATTAN LIGHT

BATH TUB

BLACK TABS ANM SHOWER

DECK FLOOR SHOWER