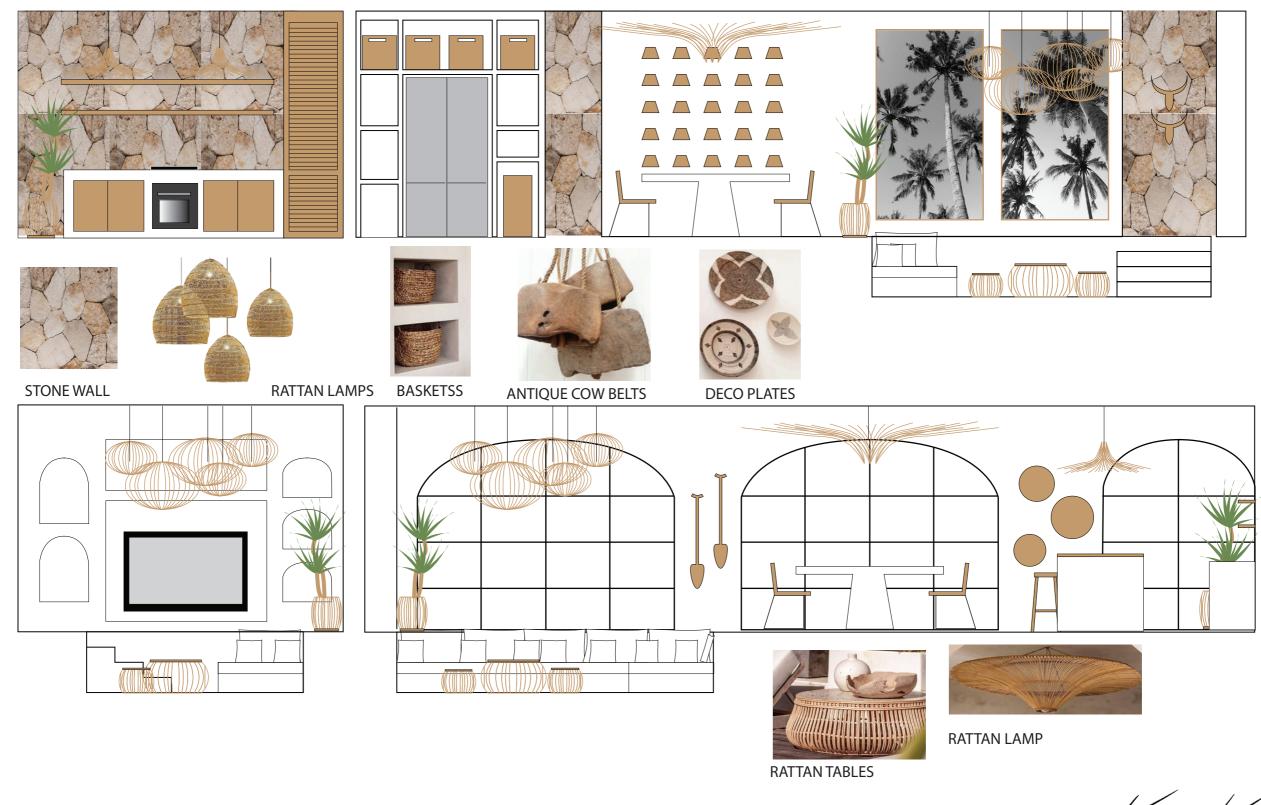

#### LIVING ROOM / KITCHEN MOODBOARD

PILLOWS

#### STONE WALL

**DINNING TABLE** 

lass

#### LIVING ROOM / KITCHEN MOODBOARD AND SECTIONS

#### STAFF KITCHEN MOODBOARD AND SECTIONS

TERAZZO BUILD KITCHEN WITH WOODEN DOORS

WALL DECORATIVE PLATES

WOODEN CEILING FAN

BASKETSS

ROUND WOODEN FRAME MIRROR

WOODEN COW SKULS

Katza Klassen -