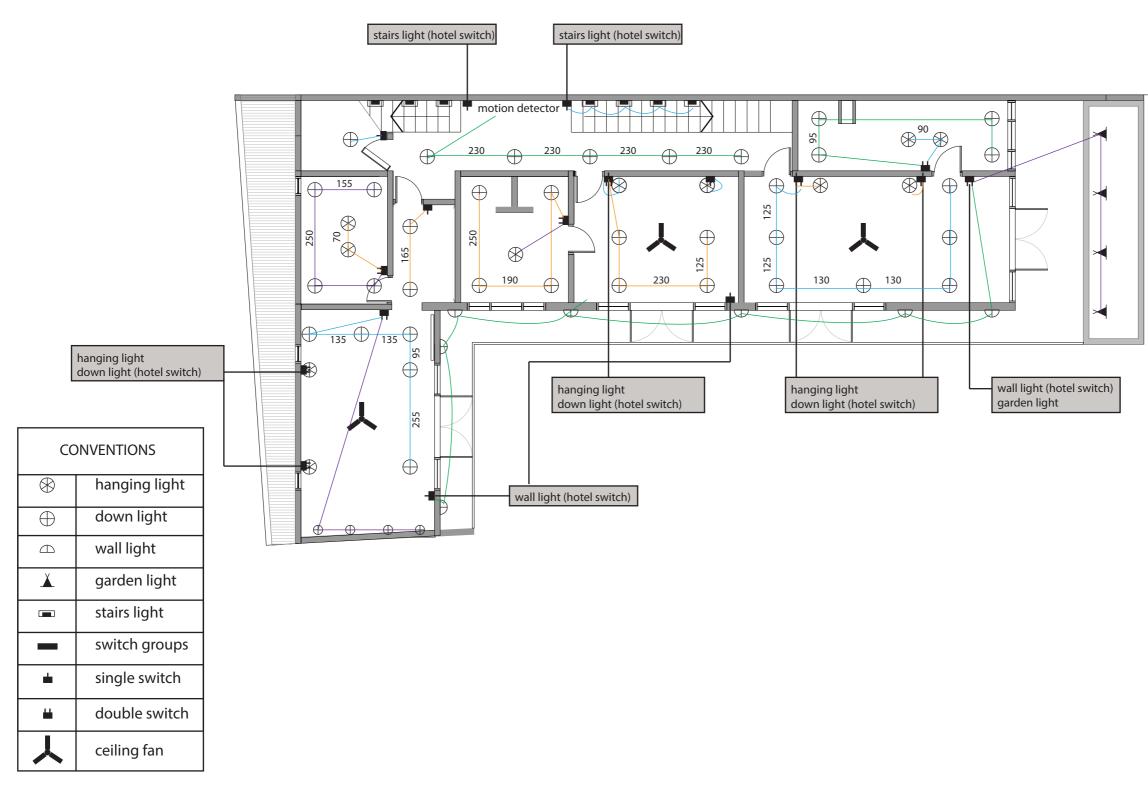

### LIGHT PLAN FIRST FLOOR

Katza-Klassen -

| CONVENTIONS   |               |
|---------------|---------------|
| 占             | stop contact  |
| -             | waterpoof s c |
| e             | internet      |
| (tv)          | TV            |
| $\rightarrow$ | cable out     |
| -             | switch groups |
| -             | single switch |
| <b>#</b>      | double switch |
| X             | ceiling fan   |