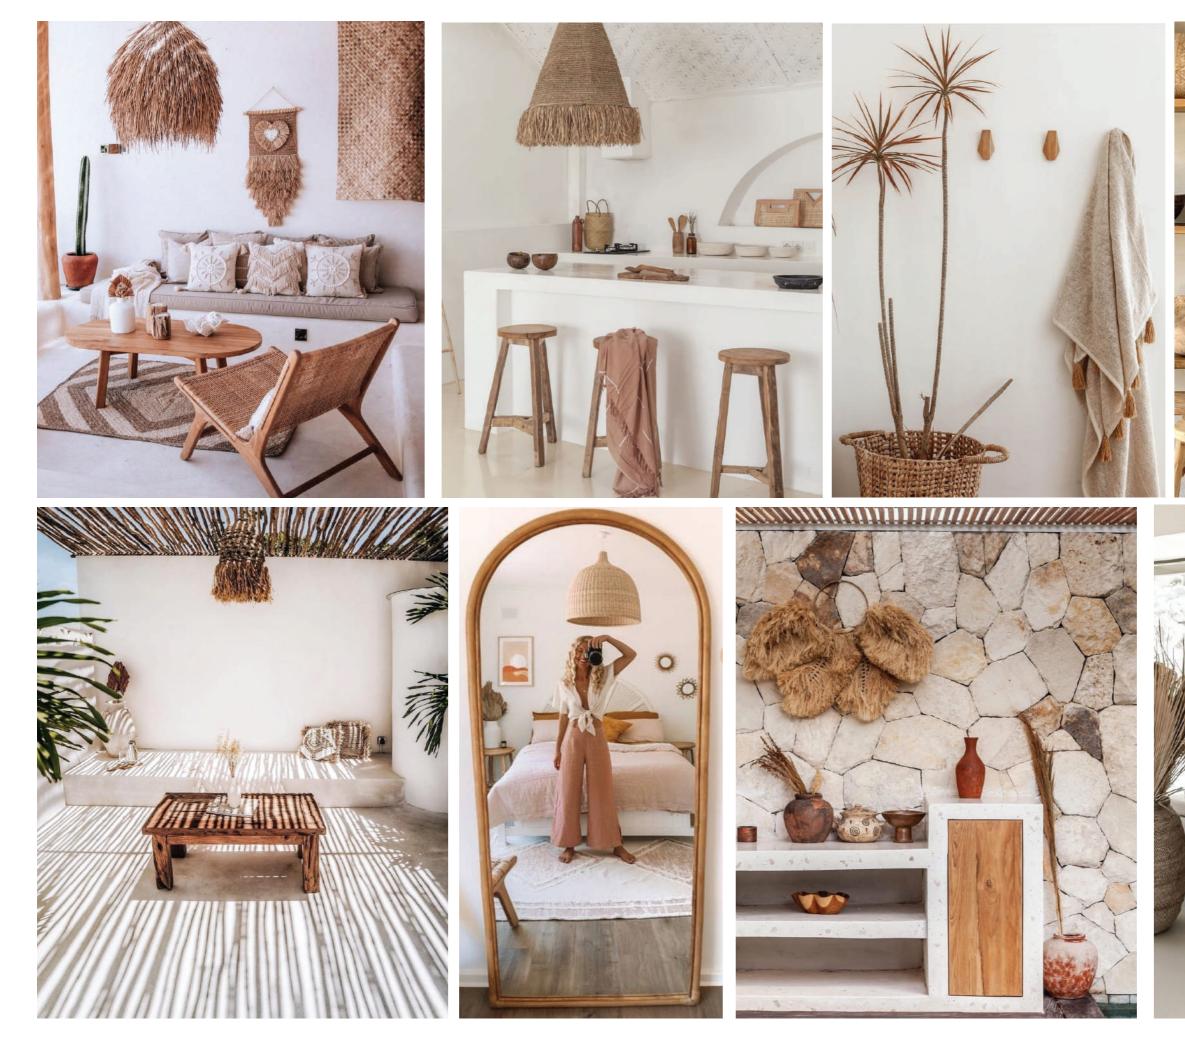

Design project for a complex of villas located in one of the prestigious residential areas in Bali, Umalas. The authentic Mediterranean style is taken as the basis of the interior concept. All the villas are made in light white colors, using natural materials: terazzo, rattan, teak wood, natural stone, natural linen, terracotta. For all decoration we choise pastel colors. Tropical plants are integrated int the interior and give a natural living atmosphere feeling. As a inspiration were taken such as the popular villas Villa Young and Casa NoMada