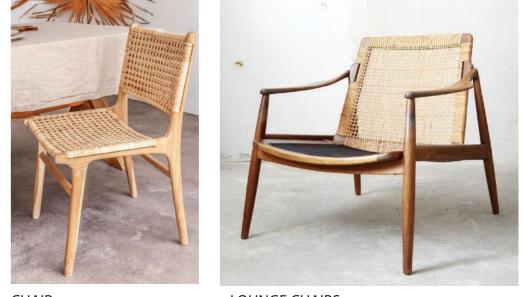

#### GROUND FLOOR BEDROOM MOODBOARD AND SECTIONS

TWO SINGLE BEDS

CHAIR

BED WITH CURVING BACK BOARD

CHAIR

# BEDROOM 2 MOODBOARD AND SECTIONS WALL DECORATIVE PLATES BEDSIDE TRUNK TABLES 1112

WALL DECOR/ MACROME

WARDROBE CABINET

CHAIR

#### BATHROOM 3 MOODBOARD AND SECTIONS

WALL DECOR/ MACROME

PILLOWS

CHAIR

NATURAL RUG

BED WITH TABLE BEHIND / RATTAN WARDROBE DOORS

LOUNGE CHAIRS