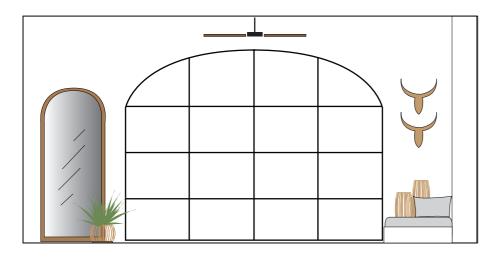

#### STAFF KITCHEN MOODBOARD AND SECTIONS









TERAZZO BUILD KITCHEN WITH WOODEN DOORS





WALL DECORATIVE PLATES

WOODEN CEILING FAN



BASKETSS









ROUND WOODEN FRAME MIRROR



WOODEN COW SKULS



Katza Klassen -

#### GROUND FLOOR BEDROOM MOODBOARD AND SECTIONS





TWO SINGLE BEDS





CHAIR



#### GROUND FLOOR BATHROOM MOODBOARD AND SECTIONS











WOODEN COW SKULS





SHOWER DECK









STONE WALL



ROUND WOODEN FRAME MIRROR



BLACK TABS ANM SHOWER

TERAZZO WASGTOFEL BASE



#### MASTER BEDROOM MOODBOARD AND SECTIONS





#### MASTER BATHROOM MOODBOARD AND SECTIONS







WASHTOFEL BENCH



RATTAN LIGHT



STONE WALL



BATH TUB



ROUND WOODEN FRAME MIRROR



TOWELS HOLDERS



BLACK TABS ANM SHOWER





DECK FLOOR SHOWER



#### BEDROOM 1 MOODBOARD AND SECTIONS







NICHE WALL WITH DECOR



BUILD IN SOFA



WOODEN CEILING FAN





CURTAINS AND PLANTS

\_\_\_\_

CONCOLE TABLE



MIRROR



BED WITH CURVING BACK BOARD

CHAIR

#### BATHROOM 2 MOODBOARD AND SECTIONS











WASHTOFEL BENCH

BATH TUB



**BLACK TABS ANM** 

TOWELS HOLDERS





RATTAN LIGHT





DECK FLOOR SHOWER



XIAOMI TOILET

Gasser\_

# BEDROOM 2 MOODBOARD AND SECTIONS WALL DECORATIVE PLATES BEDSIDE TRUNK TABLES 1112

WALL DECOR/ MACROME

WARDROBE CABINET

CHAIR



#### BATHROOM 1 MOODBOARD AND SECTIONS





WALL DECORATIVE PLATES



WARDROBE DOORS



WASHTOFEL BENCH



RATTAN LIGHT





BATH TUB

BLACK TABS ANM SHOWER







DECK FLOOR SHOWER

#### BATHROOM 3 MOODBOARD AND SECTIONS















WALL DECOR/ MACROME



PILLOWS



CHAIR



NATURAL RUG





BED WITH TABLE BEHIN