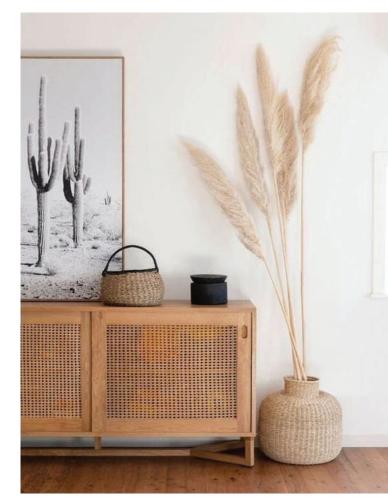

#### STAFF KITCHEN MOODBOARD AND SECTIONS

TERAZZO BUILD KITCHEN WITH WOODEN DOORS

WALL DECORATIVE PLATES

WOODEN CEILING FAN

BASKETSS

ROUND WOODEN FRAME MIRROR

WOODEN COW SKULS

Katza Klassen -