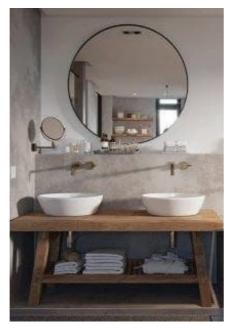

#### GROUND FLOOR BATHROOM MOODBOARD AND SECTIONS

WOODEN COW SKULS

SHOWER DECK

STONE WALL

ROUND WOODEN FRAME MIRROR

BLACK TABS ANM SHOWER

TERAZZO WASGTOFEL BASE

#### MASTER BATHROOM MOODBOARD AND SECTIONS

WASHTOFEL BENCH

RATTAN LIGHT

STONE WALL

BATH TUB

ROUND WOODEN FRAME MIRROR

TOWELS HOLDERS

BLACK TABS ANM SHOWER