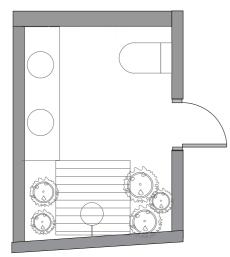

#### GROUND FLOOR BATHROOM MOODBOARD AND SECTIONS

WOODEN COW SKULS

SHOWER DECK

STONE WALL

ROUND WOODEN FRAME MIRROR

BLACK TABS ANM SHOWER

TERAZZO WASGTOFEL BASE