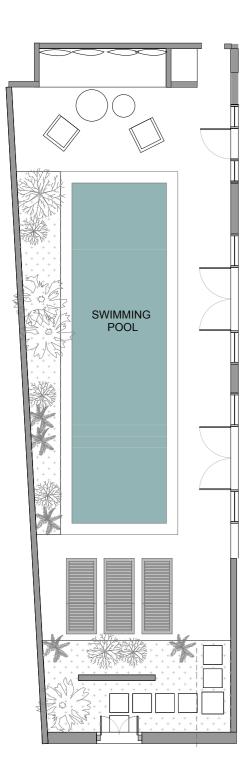

LAN FIRST FLOOR



Katza-Klassen -

#### LIGHT PLAN SECOND FLOOR



Katza-Klassen -

#### ELECTRIC PLAN GROUND FLOOR



\* All light switches high is 100 cm from the floor level, 15 cm from the end of the wall except bedsided swithes

 $^{\ast}$  All the stop contact high 25cm from the floor except the ones with marker hight

| CONVENTIONS   |               |
|---------------|---------------|
| 占             | stop contact  |
| -             | waterpoof s c |
| e             | internet      |
| (tv)          | TV            |
| $\rightarrow$ | cable out     |
| -             | switch groups |
| -             | single switch |
| <b>#</b>      | double switch |
| X             | ceiling fan   |

Katza-Klassen -





#### ELECTIC PLAN SECOND FLOOR



Katza-Klassen -

### POOL AREA MOODBOARD





WHITE TERAZZO POOL



OUTDOOR SOFA

WINDOWS STYLE



TROPICAL STYLE CHAIRS



TROPICAL STYLE SUNBEDS



ENTRANCE GARDEN





TYPE OF GARDEN

- Vlassen

#### LIVING ROOM / KITCHEN MOODBOARD







PILLOWS





#### STONE WALL



**DINNING TABLE** 

lass

#### LIVING ROOM / KITCHEN MOODBOARD AND SECTIONS





#### STAFF KITCHEN MOODBOARD AND SECTIONS









TERAZZO BUILD KITCHEN WITH WOODEN DOORS





WALL DECORATIVE PLATES

WOODEN CEILING FAN



BASKETSS









ROUND WOODEN FRAME MIRROR



WOODEN COW SKULS



Katza Klassen -

#### GROUND FLOOR BEDROOM MOODBOARD AND SECTIONS





TWO SINGLE BEDS





CHAIR



#### GROUND FLOOR BATHROOM MOODBOARD AND SECTIONS











WOODEN COW SKULS





SHOWER DECK









STONE WALL



ROUND WOODEN FRAME MIRROR



BLACK TABS ANM SHOWER

TERAZZO