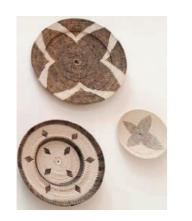

#### STAFF KITCHEN MOODBOARD AND SECTIONS

TERAZZO BUILD KITCHEN WITH WOODEN DOORS

WALL DECORATIVE PLATES

WOODEN CEILING FAN

BASKETSS

ROUND WOODEN FRAME MIRROR

WOODEN COW SKULS

Katza Klassen -