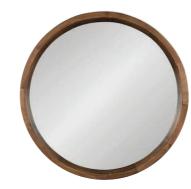

#### STAFF KITCHEN MOODBOARD AND SECTIONS

TERAZZO BUILD KITCHEN WITH WOODEN DOORS

WALL DECORATIVE PLATES

WOODEN CEILING FAN

BASKETSS

ROUND WOODEN FRAME MIRROR

WOODEN COW SKULS

Katza Klassen -

#### GROUND FLOOR BATHROOM MOODBOARD AND SECTIONS

WOODEN COW SKULS

SHOWER DECK

STONE WALL

ROUND WOODEN FRAME MIRROR

BLACK TABS ANM SHOWER

TERAZZO WASGTOFEL BASE

#### MASTER BATHROOM MOODBOARD AND SECTIONS

WASHTOFEL BENCH

RATTAN LIGHT

STONE WALL

BATH TUB

ROUND WOODEN FRAME MIRROR

TOWELS HOLDERS

BLACK TABS ANM SHOWER