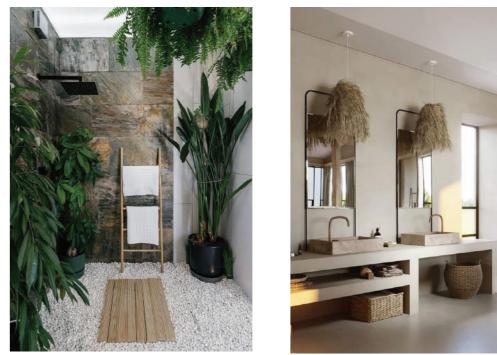

#### GROUND FLOOR BATHROOM MOODBOARD AND SECTIONS

WOODEN COW SKULS

SHOWER DECK

STONE WALL

ROUND WOODEN FRAME MIRROR

BLACK TABS ANM SHOWER

TERAZZO WASGTOFEL BASE

#### MASTER BATHROOM MOODBOARD AND SECTIONS

WASHTOFEL BENCH

RATTAN LIGHT

STONE WALL

BATH TUB

ROUND WOODEN FRAME MIRROR

TOWELS HOLDERS

BLACK TABS ANM SHOWER

#### BATHROOM 1 MOODBOARD AND SECTIONS

WALL DECORATIVE PLATES

WARDROBE DOORS

WASHTOFEL BENCH

RATTAN LIGHT

BATH TUB

BLACK TABS ANM SHOWER

DECK FLOOR SHOWER

#### BATHROOM 3 MOODBOARD AND SECTIONS

STONE WALL

TOWELS NIESHE

XIAOMI TOILET

TOWELS HOLDERS

BLACK TABS ANM SHOWER

DECK FLOOR SHOWER

Katza Klassen