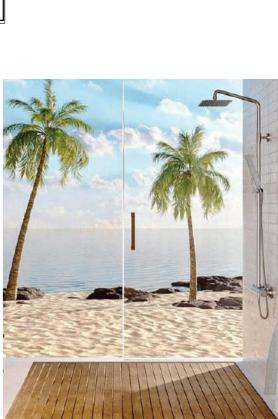

#### GROUND FLOOR BATHROOM MOODBOARD AND SECTIONS

WOODEN COW SKULS

SHOWER DECK

STONE WALL

ROUND WOODEN FRAME MIRROR

BLACK TABS ANM SHOWER

TERAZZO WASGTOFEL BASE

DECK FLOOR SHOWER