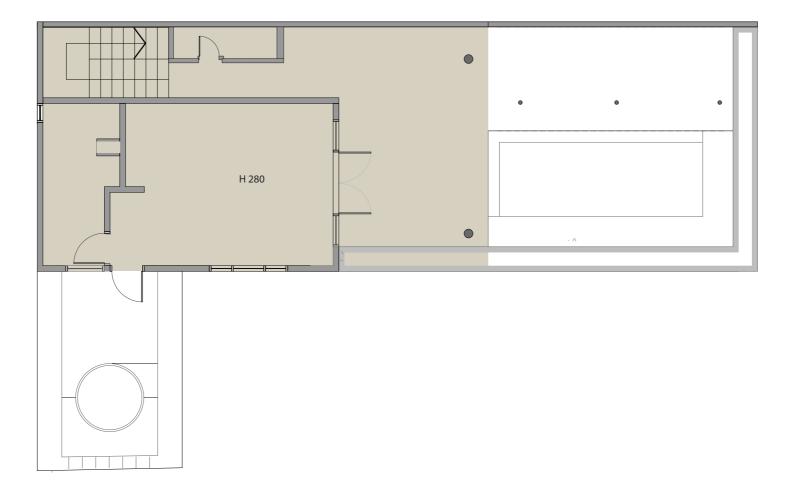

entic Mediterranean style is taken as the basis of the interior concept. All the villas are made in light white colors, using natural materials: terazzo, rattan, teak wood, natural stone, natural linen, terracotta. For all decoration we choise pastel colors. Tropical plants are integrated int the interior and give a natural living atmosphere feeling. As a inspiration were taken such as the popular villas Villa Young and Casa NoMada

































#### MEASURMENT DRAWING WITH FURNITURE AND SANITARY WARE GROUND FLOOR





MEASURMENT DRAWING WITH FURNITURE AND SANITARY WARE FIRST FLOOR





#### MEASURMENT DRAWING WITH FURNITURE AND SANITARY WARE SECOND FLOOR





#### FLOOR PLAN GROUND FLOOR











#### FLOOR PLAN SECOND FLOOR











#### CEILING PLAN SECOND FLOOR



Katza Klassen -

#### LIGHT PLAN GROUND FLOOR



| CONVENTIONS |               |
|-------------|---------------|
| $\otimes$   | hanging light |
| $\oplus$    | down light    |
|             | wall light    |
| Ľ.          | garden light  |
|             | stairs light  |
|             | switch groups |
| <b>–</b>    | single switch |



### LIGHT PLAN FIRST FLOOR



Katza-Klassen -

#### LIGHT PLAN SECOND FLOOR



Katza-Klassen -

#### ELECTRIC PLAN GROUND FLOOR



\* All light switches high is 100 cm from the floor level, 15 cm from the end of the wall except bedsided swithes

 $^{\ast}$  All the stop contact high 25cm from the floor except the ones with marker hight

| CONVENTIONS   |               |
|---------------|---------------|
| 占             | stop contact  |
| -             |