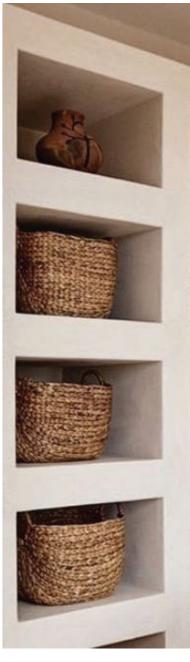

#### STAFF KITCHEN MOODBOARD AND SECTIONS

TERAZZO BUILD KITCHEN WITH WOODEN DOORS

WALL DECORATIVE PLATES

WOODEN CEILING FAN

BASKETSS

ROUND WOODEN FRAME MIRROR

WOODEN COW SKULS

Katza Klassen -