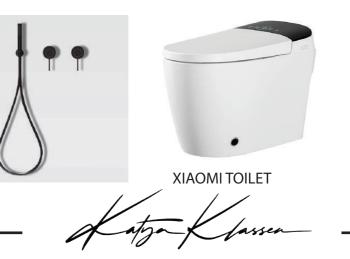

#### BATHROOM 2 MOODBOARD AND SECTIONS

WASHTOFEL BENCH

BATH TUB

**BLACK TABS ANM** 

TOWELS HOLDERS

RATTAN LIGHT

DECK FLOOR SHOWER

XIAOMI TOILET

#### BATHROOM 3 MOODBOARD AND SECTIONS

STONE WALL

TOWELS NIESHE

XIAOMI TOILET

TOWELS HOLDERS

BLACK TABS ANM SHOWER

DECK FLOOR SHOWER

Katza Klassen