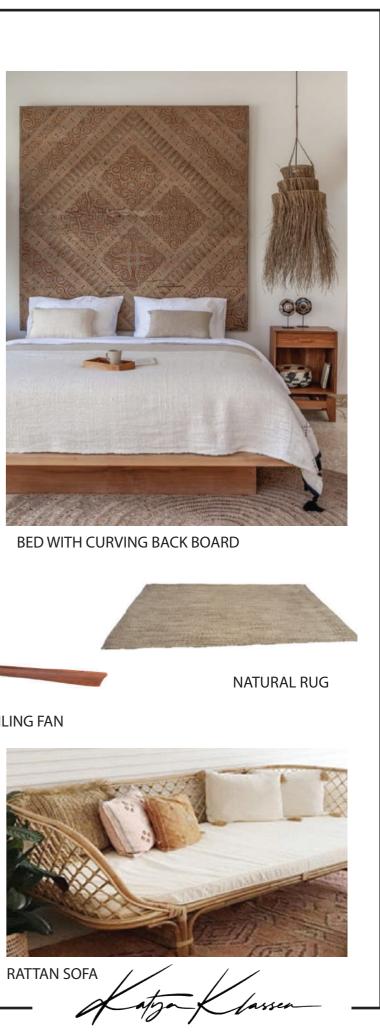

#### BEDROOM 1 MOODBOARD AND SECTIONS

NICHE WALL WITH DECOR

BUILD IN SOFA

WOODEN CEILING FAN

CURTAINS AND PLANTS

\_\_\_\_

CONCOLE TABLE

MIRROR

BED WITH CURVING BACK BOARD

CHAIR