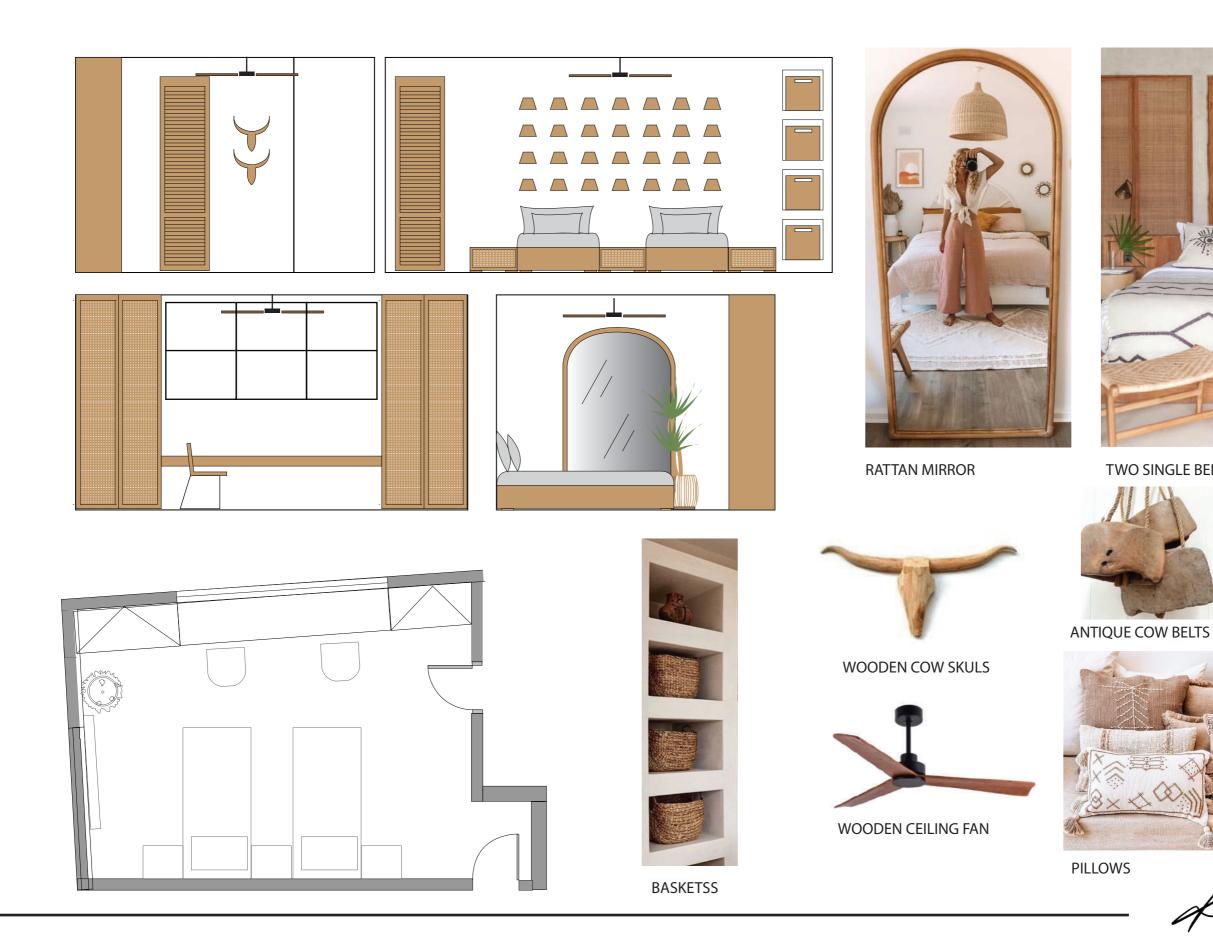

#### GROUND FLOOR BEDROOM MOODBOARD AND SECTIONS

TWO SINGLE BEDS

CHAIR

#### STAFF KITCHEN MOODBOARD AND SECTIONS

TERAZZO BUILD KITCHEN WITH WOODEN DOORS

WALL DECORATIVE PLATES

WOODEN CEILING FAN

BASKETSS

ROUND WOODEN FRAME MIRROR

WOODEN COW SKULS

Katza Klassen -