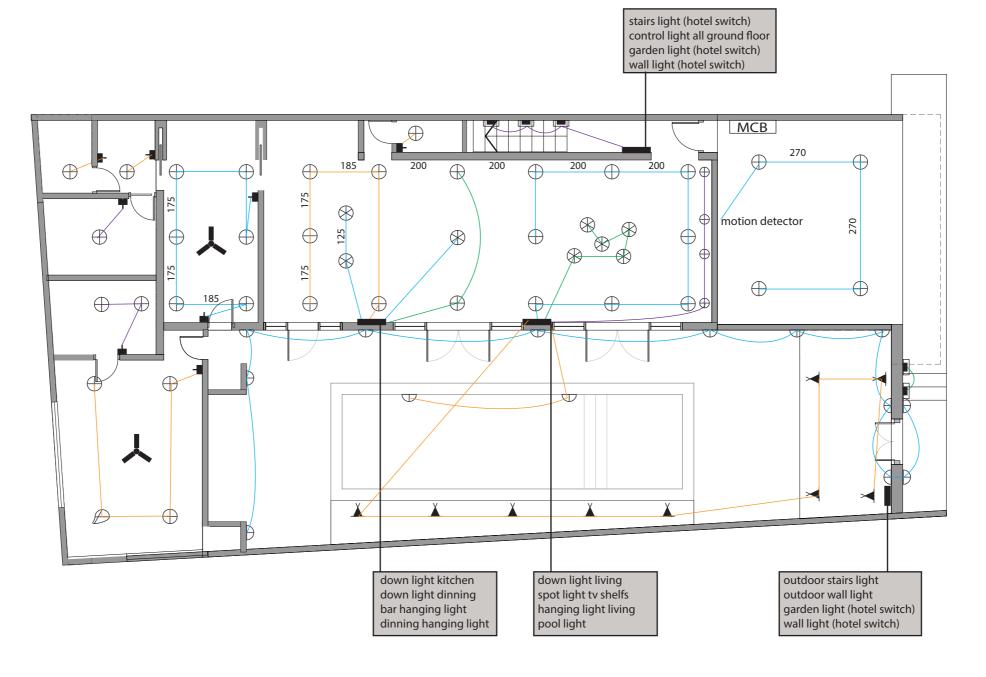

#### LIGHT PLAN GROUND FLOOR

| CONVENTIONS |               |
|-------------|---------------|
| $\otimes$   | hanging light |
| $\oplus$    | down light    |
|             | wall light    |
| Ľ.          | garden light  |
|             | stairs light  |
|             | switch groups |
| <b>–</b>    | single switch |

| CONVENTIONS   |               |
|---------------|---------------|
| 占             | stop contact  |
| -             | waterpoof s c |
| e             | internet      |
| (tv)          | TV            |
| $\rightarrow$ | cable out     |
| -             | switch groups |
| -             | single switch |
| <b>#</b>      | double switch |
| X             | ceiling fan   |