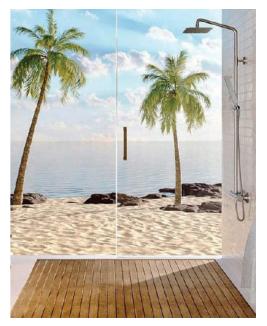

#### GROUND FLOOR BATHROOM MOODBOARD AND SECTIONS

WOODEN COW SKULS

SHOWER DECK

STONE WALL

ROUND WOODEN FRAME MIRROR

BLACK TABS ANM SHOWER

TERAZZO WASGTOFEL BASE