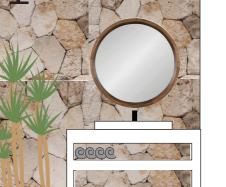

#### MASTER BATHROOM MOODBOARD AND SECTIONS

WASHTOFEL BENCH

RATTAN LIGHT

STONE WALL

BATH TUB

ROUND WOODEN FRAME MIRROR

TOWELS HOLDERS

BLACK TABS ANM SHOWER