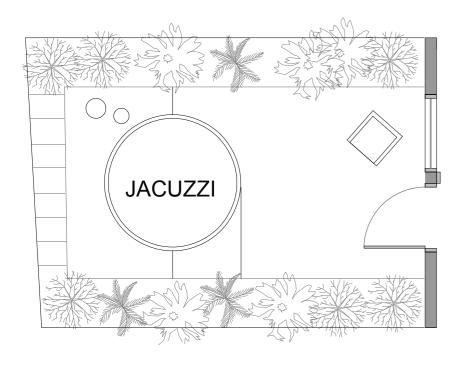

OLDERS





RATTAN LIGHT





DECK FLOOR SHOWER



XIAOMI TOILET

Gasser\_

# BEDROOM 2 MOODBOARD AND SECTIONS WALL DECORATIVE PLATES BEDSIDE TRUNK TABLES 1112

WALL DECOR/ MACROME

WARDROBE CABINET

CHAIR



#### BATHROOM 1 MOODBOARD AND SECTIONS





WALL DECORATIVE PLATES



WARDROBE DOORS



WASHTOFEL BENCH



RATTAN LIGHT





BATH TUB

BLACK TABS ANM SHOWER







DECK FLOOR SHOWER

#### BATHROOM 3 MOODBOARD AND SECTIONS















WALL DECOR/ MACROME



PILLOWS



CHAIR



NATURAL RUG





BED WITH TABLE BEHIND / RATTAN WARDROBE DOORS

LOUNGE CHAIRS



#### BATHROOM 3 MOODBOARD AND SECTIONS







STONE WALL



TOWELS NIESHE



XIAOMI TOILET





TOWELS HOLDERS

BLACK TABS ANM SHOWER





DECK FLOOR SHOWER

Katza Klassen



#### JACUZZI AREA MOOD BOARD



NICHE WALL WITH DECOR



JACUZZI OUTDOOR

LATTERN







#### ROOF TOP SECTIONS



STONE WALL



TROPICAL STYLE CHAIRS



SPA ROOMS

BUILD IN SOFA





RATTAN TABLES



**INSIDE BAR** 

GARDEN STYLE



BAR





SPA ROOMS

Katza Klassen