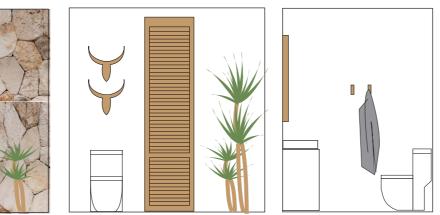

#### STAFF KITCHEN MOODBOARD AND SECTIONS

TERAZZO BUILD KITCHEN WITH WOODEN DOORS

WALL DECORATIVE PLATES

WOODEN CEILING FAN

BASKETSS

ROUND WOODEN FRAME MIRROR

WOODEN COW SKULS

Katza Klassen -