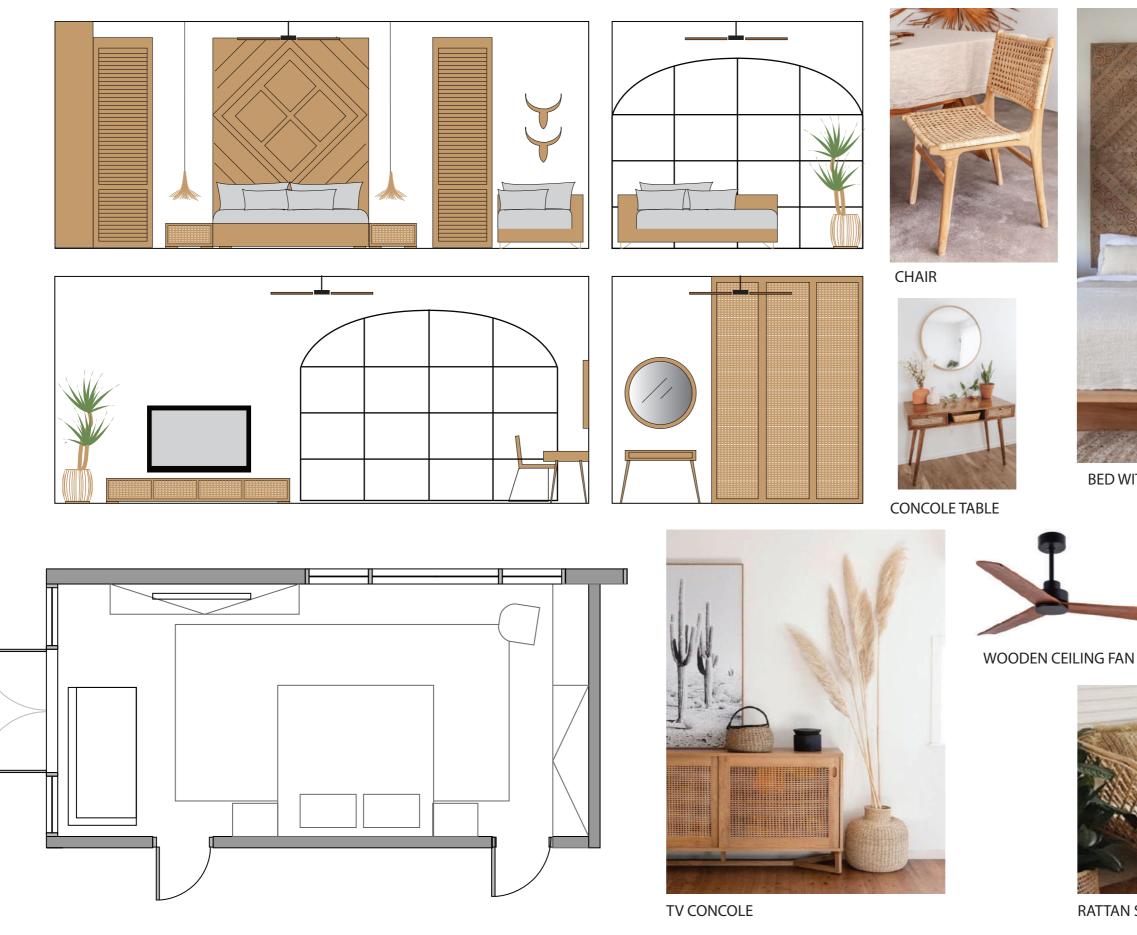

#### BEDROOM 1 MOODBOARD AND SECTIONS

NICHE WALL WITH DECOR

BUILD IN SOFA

WOODEN CEILING FAN

CURTAINS AND PLANTS

\_\_\_\_

CONCOLE TABLE

MIRROR

BED WITH CURVING BACK BOARD

CHAIR