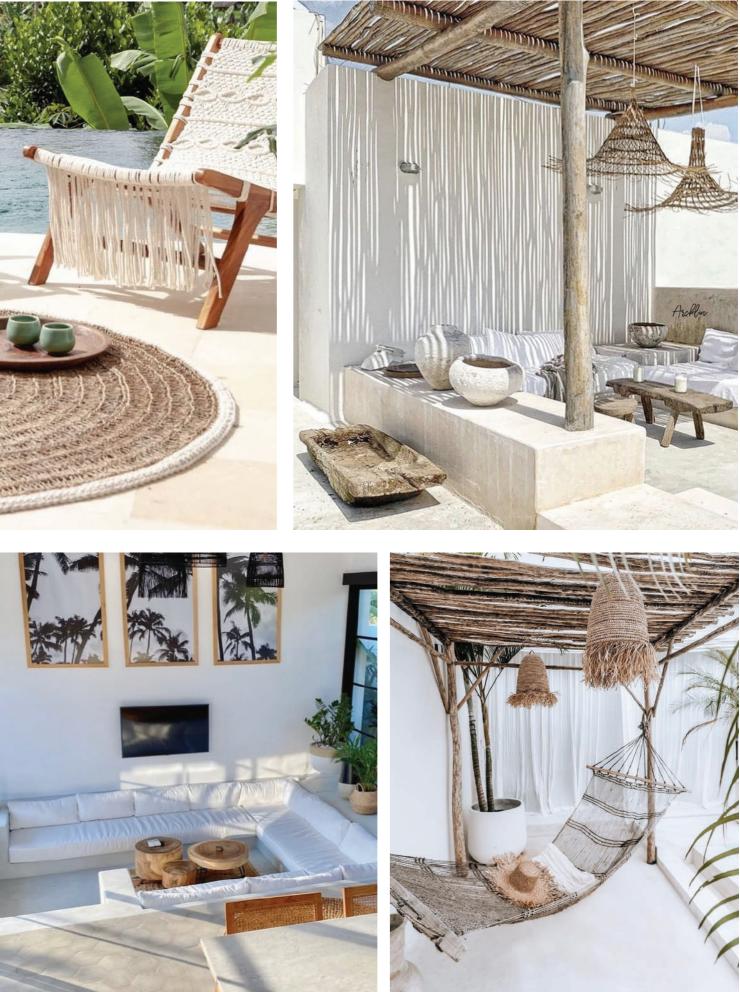

### POOL AREA MOODBOARD

WHITE TERAZZO POOL

OUTDOOR SOFA

WINDOWS STYLE

TROPICAL STYLE CHAIRS

TROPICAL STYLE SUNBEDS

ENTRANCE GARDEN

TYPE OF GARDEN