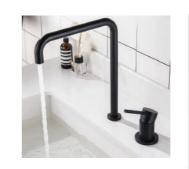

#### GROUND FLOOR BATHROOM MOODBOARD AND SECTIONS

WOODEN COW SKULS

SHOWER DECK

STONE WALL

ROUND WOODEN FRAME MIRROR

BLACK TABS ANM SHOWER

TERAZZO WASGTOFEL BASE

#### MASTER BATHROOM MOODBOARD AND SECTIONS

WASHTOFEL BENCH

RATTAN LIGHT

STONE WALL

BATH TUB

ROUND WOODEN FRAME MIRROR

TOWELS HOLDERS

BLACK TABS ANM SHOWER

#### BATHROOM 2 MOODBOARD AND SECTIONS

WASHTOFEL BENCH

BATH TUB

**BLACK TABS ANM** 

TOWELS HOLDERS

RATTAN LIGHT

DECK FLOOR SHOWER

XIAOMI TOILET

#### BATHROOM 1 MOODBOARD AND SECTIONS

WALL DECORATIVE PLATES

WARDROBE DOORS

WASHTOFEL BENCH

RATTAN LIGHT

BATH TUB

BLACK TABS ANM SHOWER

DECK FLOOR SHOWER