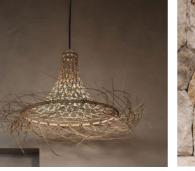

#### MASTER BATHROOM MOODBOARD AND SECTIONS

WASHTOFEL BENCH

RATTAN LIGHT

STONE WALL

BATH TUB

ROUND WOODEN FRAME MIRROR

TOWELS HOLDERS

BLACK TABS ANM SHOWER

#### BATHROOM 2 MOODBOARD AND SECTIONS

WASHTOFEL BENCH

BATH TUB

**BLACK TABS ANM** 

TOWELS HOLDERS

RATTAN LIGHT

DECK FLOOR SHOWER

XIAOMI TOILET

#### BATHROOM 1 MOODBOARD AND SECTIONS

WALL DECORATIVE PLATES

WARDROBE DOORS

WASHTOFEL BENCH

RATTAN LIGHT

BATH TUB

BLACK TABS ANM SHOWER

DECK FLOOR SHOWER