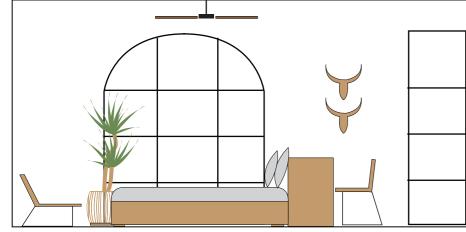

#### BEDROOM 1 MOODBOARD AND SECTIONS

NICHE WALL WITH DECOR

BUILD IN SOFA

WOODEN CEILING FAN

CURTAINS AND PLANTS

\_\_\_\_

CONCOLE TABLE

MIRROR