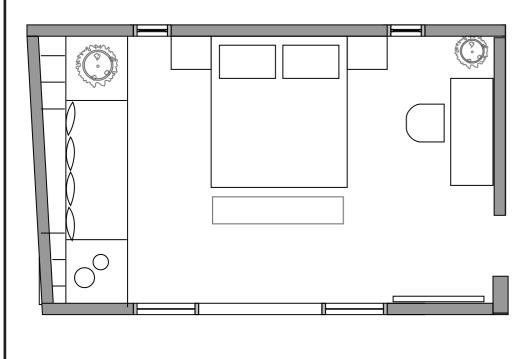

CHEN WITH WOODEN DOORS





WALL DECORATIVE PLATES

WOODEN CEILING FAN



BASKETSS









ROUND WOODEN FRAME MIRROR



WOODEN COW SKULS



Katza Klassen -

#### GROUND FLOOR BEDROOM MOODBOARD AND SECTIONS





TWO SINGLE BEDS





CHAIR



#### GROUND FLOOR BATHROOM MOODBOARD AND SECTIONS











WOODEN COW SKULS





SHOWER DECK









STONE WALL



ROUND WOODEN FRAME MIRROR



BLACK TABS ANM SHOWER

TERAZZO WASGTOFEL BASE



#### MASTER BEDROOM MOODBOARD AND SECTIONS





#### MASTER BATHROOM MOODBOARD AND SECTIONS







WASHTOFEL BENCH



RATTAN LIGHT



STONE WALL



BATH TUB



ROUND WOODEN FRAME MIRROR



TOWELS HOLDERS



BLACK TABS ANM SHOWER





DECK FLOOR SHOWER



#### BEDROOM 1 MOODBOARD AND SECTIONS







NICHE WALL WITH DECOR



BUILD IN SOFA



WOODEN CEILING FAN





CURTAINS AND PLANTS

\_\_\_\_

CONCOLE TABLE



MIRROR



BED WITH CURVING BACK BOARD

CHAIR

#### BATHROOM 2 MOODBOARD AND SECTIONS











WASHTOFEL BENCH

BATH TUB



**BLACK TABS ANM** 

TOWELS HOLDERS





RATTAN LIGHT





DECK FLOOR SHOWER



XIAOMI TOILET

Gasser\_

# BEDROOM 2 MOODBOARD AND SECTIONS WALL DECORATIVE PLATES BEDSIDE TRUNK TABLES 1112

WALL DECOR/ MACROME

WARDROBE CABINET

CHAIR



#### BATHROOM 1 MOODBOARD AND SECTIONS





WALL DECORATIVE PLATES



WARDROBE DOORS



WASHTOFEL BENCH



RATTAN LIGHT





BATH TUB

BLACK TABS ANM SHOWER







DECK FLOOR SHOWER

#### BATHROOM 3 MOODBOARD AND SECTIONS















WALL DECOR/ MACROME



PILLOWS



CHAIR



NATURAL RUG





BED WITH TABLE BEHIND / RATTAN WARDROBE DOORS

LOUNGE CHAIRS



#### BATHROOM 3 MOODBOAR