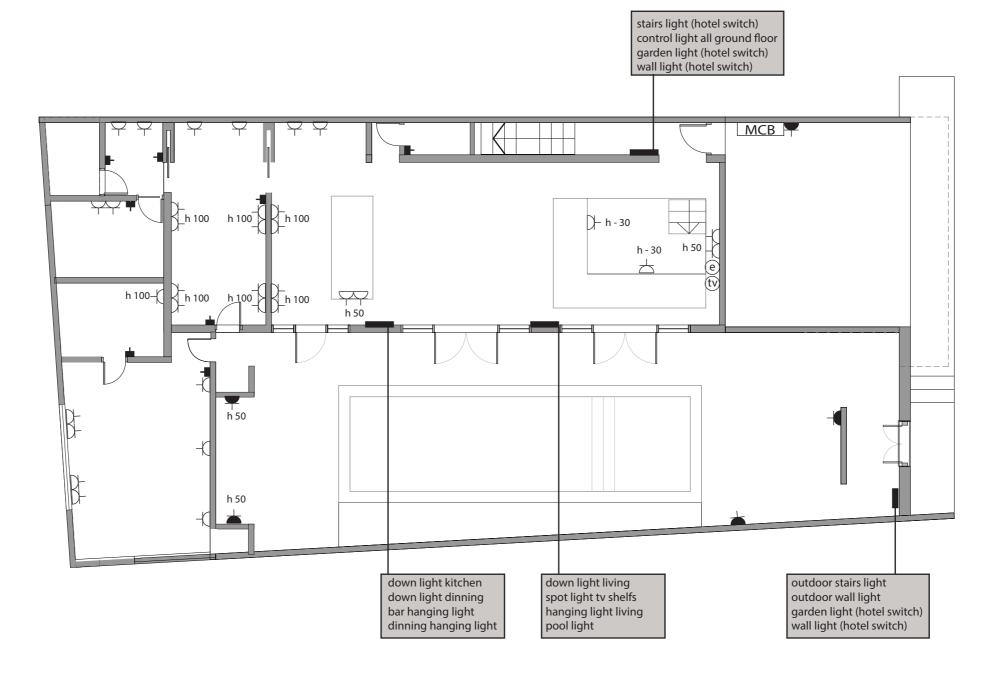

#### ELECTRIC PLAN GROUND FLOOR

\* All light switches high is 100 cm from the floor level, 15 cm from the end of the wall except bedsided swithes

 $^{\ast}$  All the stop contact high 25cm from the floor except the ones with marker hight

| CONVENTIONS   |               |
|---------------|---------------|
| 占             | stop contact  |
| -             | waterpoof s c |
| e             | internet      |
| (tv)          | TV            |
| $\rightarrow$ | cable out     |
| -             | switch groups |
| -             | single switch |
| <b>#</b>      | double switch |
| X             | ceiling fan   |

Katza-Klassen -