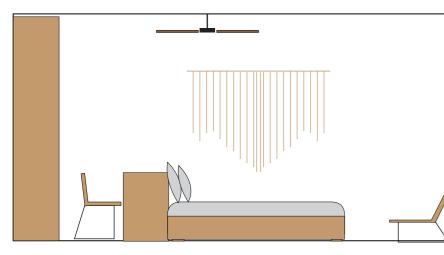

# BEDROOM 2 MOODBOARD AND SECTIONS WALL DECORATIVE PLATES BEDSIDE TRUNK TABLES 1112

WALL DECOR/ MACROME

WARDROBE CABINET

CHAIR