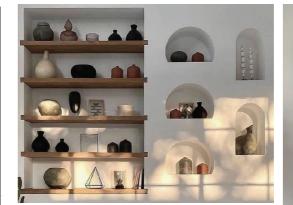

#### BEDROOM 1 MOODBOARD AND SECTIONS

NICHE WALL WITH DECOR

BUILD IN SOFA

WOODEN CEILING FAN

CURTAINS AND PLANTS

\_\_\_\_

CONCOLE TABLE

MIRROR