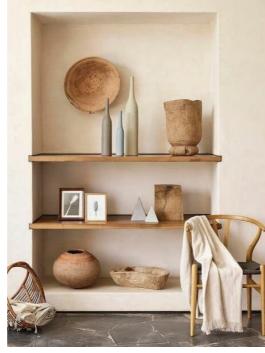

#### STAFF KITCHEN MOODBOARD AND SECTIONS

TERAZZO BUILD KITCHEN WITH WOODEN DOORS

WALL DECORATIVE PLATES

WOODEN CEILING FAN

BASKETSS

ROUND WOODEN FRAME MIRROR

WOODEN COW SKULS

Katza Klassen -