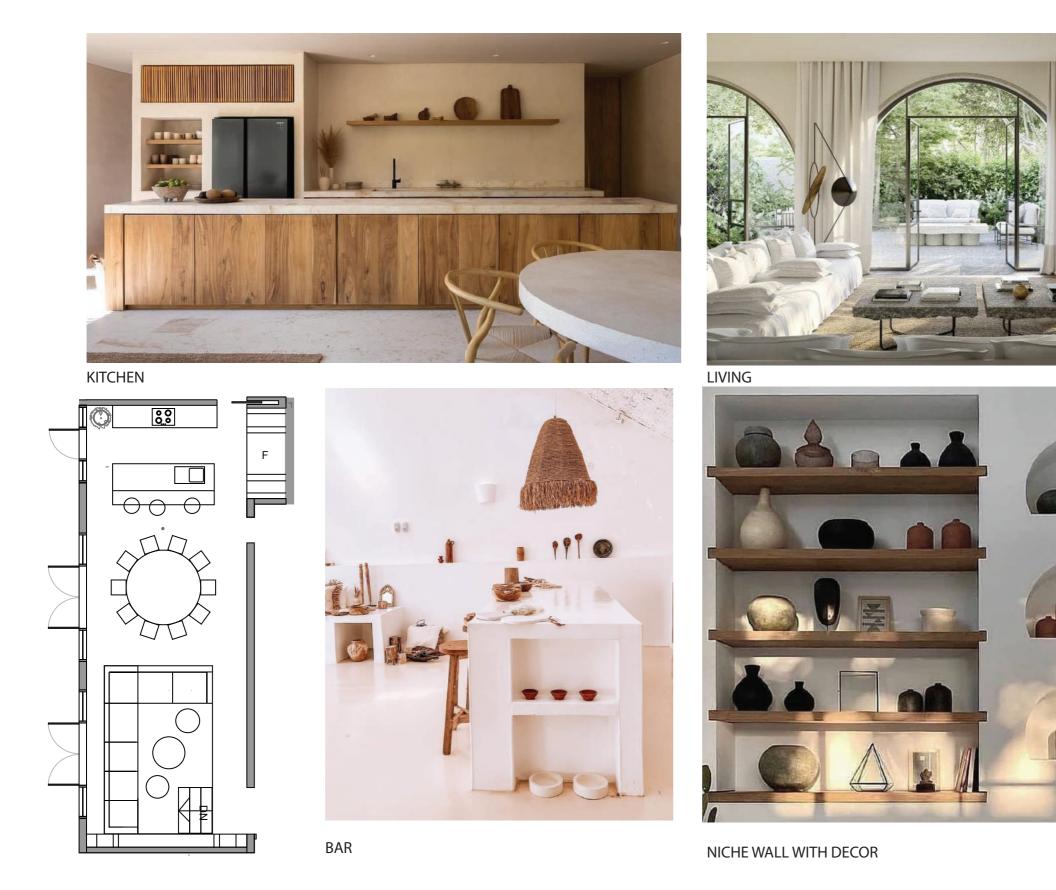

#### LIVING ROOM / KITCHEN MOODBOARD AND SECTIONS

#### STAFF KITCHEN MOODBOARD AND SECTIONS

TERAZZO BUILD KITCHEN WITH WOODEN DOORS

WALL DECORATIVE PLATES

WOODEN CEILING FAN

BASKETSS

ROUND WOODEN FRAME MIRROR

WOODEN COW SKULS

Katza Klassen -