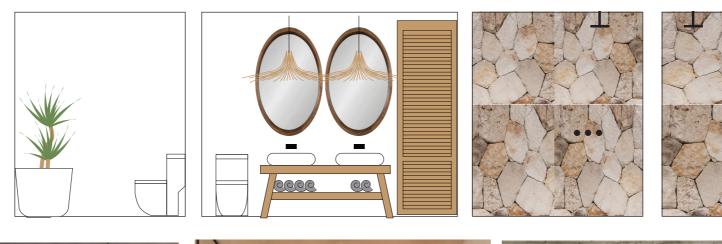

#### GROUND FLOOR BATHROOM MOODBOARD AND SECTIONS

WOODEN COW SKULS

SHOWER DECK

STONE WALL

ROUND WOODEN FRAME MIRROR

BLACK TABS ANM SHOWER

TERAZZO WASGTOFEL BASE

#### MASTER BATHROOM MOODBOARD AND SECTIONS

WASHTOFEL BENCH

RATTAN LIGHT

STONE WALL

BATH TUB

ROUND WOODEN FRAME MIRROR

TOWELS HOLDERS

BLACK TABS ANM SHOWER

#### BATHROOM 1 MOODBOARD AND SECTIONS

WALL DECORATIVE PLATES

WARDROBE DOORS

WASHTOFEL BENCH

RATTAN LIGHT

BATH TUB

BLACK TABS ANM SHOWER

DECK FLOOR SHOWER

#### BATHROOM 3 MOODBOARD AND SECTIONS

STONE WALL

TOWELS NIESHE

XIAOMI TOILET

TOWELS HOLDERS

BLACK TABS ANM SHOWER

DECK FLOOR SHOWER

Katza Klassen