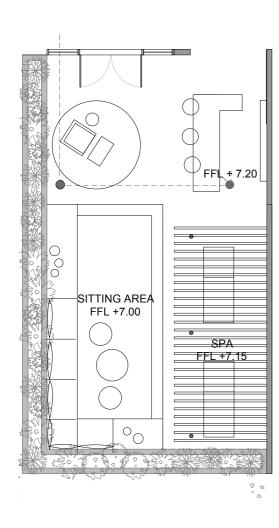

#### ROOF TOP SECTIONS

STONE WALL

TROPICAL STYLE CHAIRS

SPA ROOMS

BUILD IN SOFA

RATTAN TABLES

**INSIDE BAR** 

GARDEN STYLE

BAR

SPA ROOMS

Katza Klassen