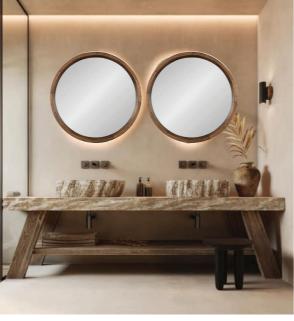

#### GROUND FLOOR BATHROOM MOODBOARD AND SECTIONS

WOODEN COW SKULS

SHOWER DECK

STONE WALL

ROUND WOODEN FRAME MIRROR

BLACK TABS ANM SHOWER

TERAZZO WASGTOFEL BASE

#### MASTER BATHROOM MOODBOARD AND SECTIONS

WASHTOFEL BENCH

RATTAN LIGHT

STONE WALL

BATH TUB

ROUND WOODEN FRAME MIRROR

TOWELS HOLDERS

BLACK TABS ANM SHOWER