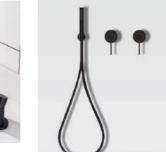

#### GROUND FLOOR BATHROOM MOODBOARD AND SECTIONS

WOODEN COW SKULS

SHOWER DECK

STONE WALL

ROUND WOODEN FRAME MIRROR

BLACK TABS ANM SHOWER

TERAZZO WASGTOFEL BASE

#### MASTER BATHROOM MOODBOARD AND SECTIONS

WASHTOFEL BENCH

RATTAN LIGHT

STONE WALL

BATH TUB

ROUND WOODEN FRAME MIRROR

TOWELS HOLDERS

BLACK TABS ANM SHOWER

#### BATHROOM 2 MOODBOARD AND SECTIONS

WASHTOFEL BENCH

BATH TUB

**BLACK TABS ANM** 

TOWELS HOLDERS

RATTAN LIGHT

DECK FLOOR SHOWER

XIAOMI TOILET

#### BATHROOM 1 MOODBOARD AND SECTIONS

WALL DECORATIVE PLATES

WARDROBE DOORS

WASHTOFEL BENCH

RATTAN LIGHT

BATH TUB

BLACK TABS ANM SHOWER

DECK FLOOR SHOWER

#### BATHROOM 3 MOODBOARD AND SECTIONS

STONE WALL

TOWELS NIESHE

XIAOMI TOILET

TOWELS HOLDERS

BLACK TABS ANM SHOWER

DECK FLOOR SHOWER

Katza Klassen