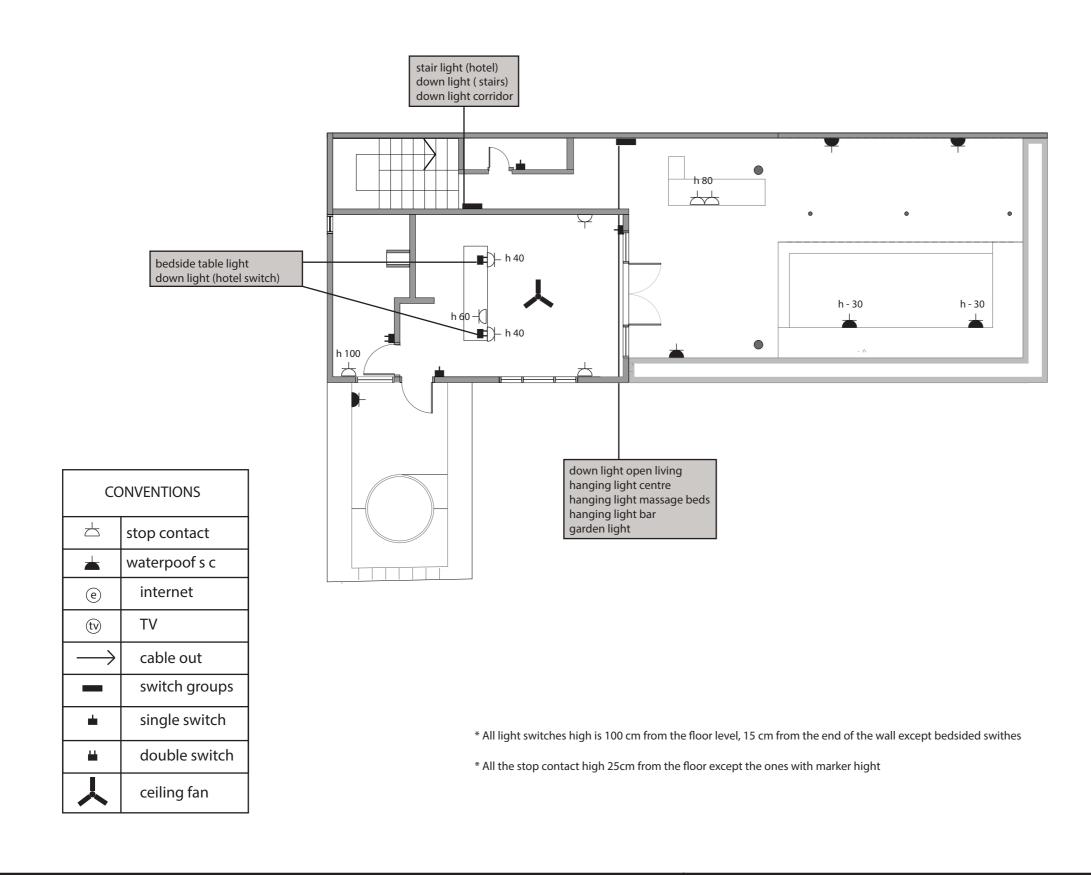

#### ELECTIC PLAN SECOND FLOOR

Katza-Klassen -

| CONVENTIONS   |               |
|---------------|---------------|
| 占             | stop contact  |
| -             | waterpoof s c |
| e             | internet      |
| (tv)          | TV            |
| $\rightarrow$ | cable out     |
| -             | switch groups |
| -             | single switch |
| <b>#</b>      | double switch |
| X             | ceiling fan   |