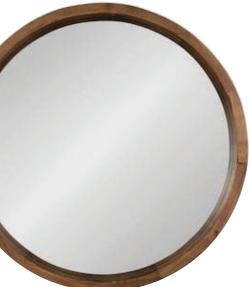

#### GROUND FLOOR BATHROOM MOODBOARD AND SECTIONS

WOODEN COW SKULS

SHOWER DECK

STONE WALL

ROUND WOODEN FRAME MIRROR

BLACK TABS ANM SHOWER

TERAZZO WASGTOFEL BASE

#### MASTER BATHROOM MOODBOARD AND SECTIONS

WASHTOFEL BENCH

RATTAN LIGHT

STONE WALL

BATH TUB

ROUND WOODEN FRAME MIRROR

TOWELS HOLDERS

BLACK TABS ANM SHOWER

#### BATHROOM 1 MOODBOARD AND SECTIONS

WALL DECORATIVE PLATES

WARDROBE DOORS

WASHTOFEL BENCH

RATTAN LIGHT

BATH TUB

BLACK TABS ANM SHOWER

DECK FLOOR SHOWER