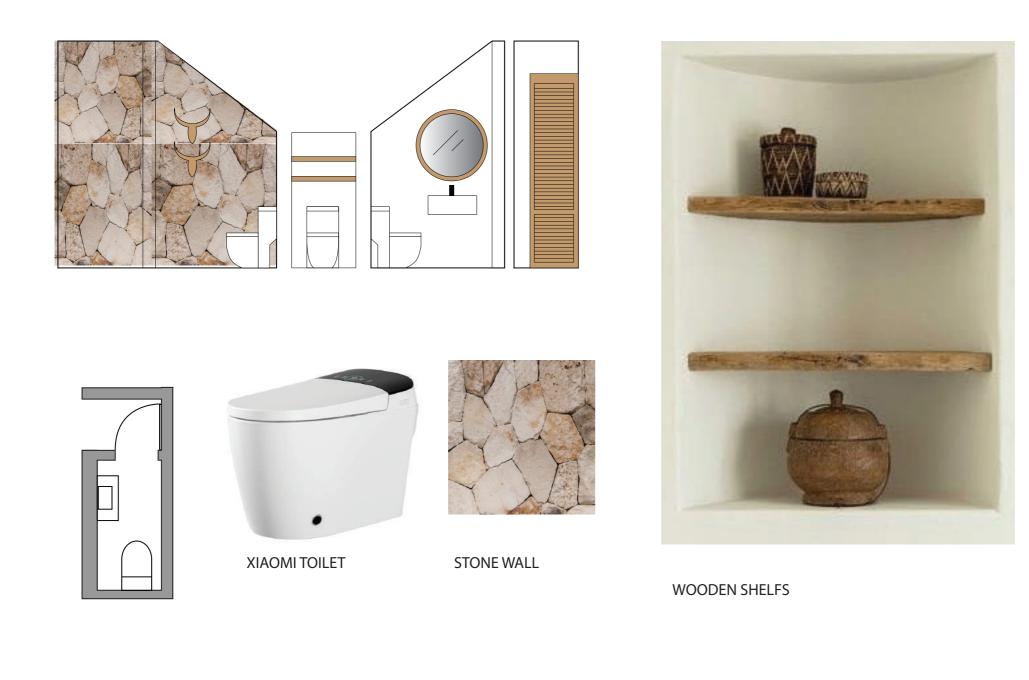

#### BATHROOM 3 MOODBOARD AND SECTIONS

WALL DECOR/ MACROME

PILLOWS

CHAIR

NATURAL RUG

BED WITH TABLE BEHIND / RATTAN WARDROBE DOORS

LOUNGE CHAIRS

#### BATHROOM 3 MOODBOARD AND SECTIONS

STONE WALL

TOWELS NIESHE

XIAOMI TOILET

TOWELS HOLDERS

BLACK TABS ANM SHOWER

DECK FLOOR SHOWER

Katza Klassen