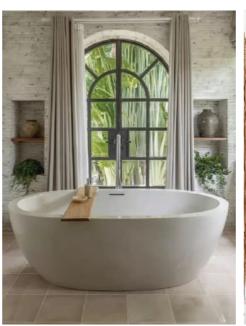

#### MASTER BATHROOM MOODBOARD AND SECTIONS

WASHTOFEL BENCH

RATTAN LIGHT

STONE WALL

BATH TUB

ROUND WOODEN FRAME MIRROR

TOWELS HOLDERS

BLACK TABS ANM SHOWER