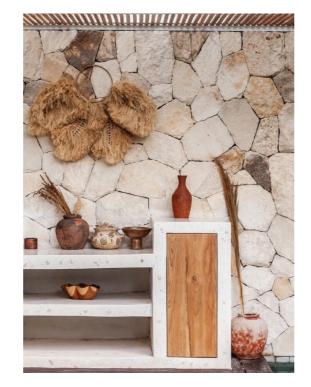

#### STAFF KITCHEN MOODBOARD AND SECTIONS

TERAZZO BUILD KITCHEN WITH WOODEN DOORS

WALL DECORATIVE PLATES

WOODEN CEILING FAN

BASKETSS

ROUND WOODEN FRAME MIRROR

WOODEN COW SKULS

Katza Klassen -