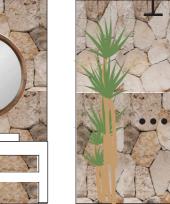

#### GROUND FLOOR BATHROOM MOODBOARD AND SECTIONS

WOODEN COW SKULS

SHOWER DECK

STONE WALL

ROUND WOODEN FRAME MIRROR

BLACK TABS ANM SHOWER

TERAZZO WASGTOFEL BASE