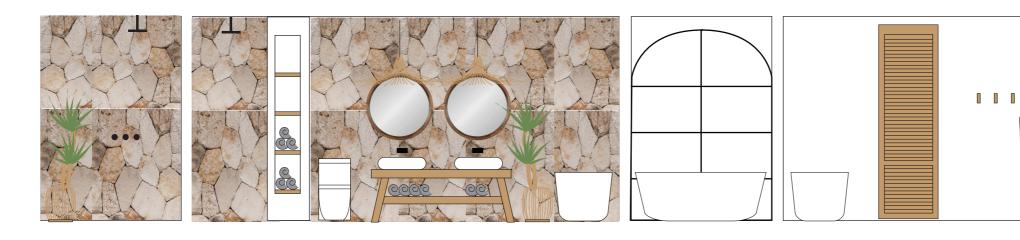

#### GROUND FLOOR BATHROOM MOODBOARD AND SECTIONS

WOODEN COW SKULS

SHOWER DECK

STONE WALL

ROUND WOODEN FRAME MIRROR

BLACK TABS ANM SHOWER

TERAZZO WASGTOFEL BASE

#### MASTER BATHROOM MOODBOARD AND SECTIONS

WASHTOFEL BENCH

RATTAN LIGHT

STONE WALL

BATH TUB

ROUND WOODEN FRAME MIRROR

TOWELS HOLDERS

BLACK TABS ANM SHOWER

#### BATHROOM 1 MOODBOARD AND SECTIONS

WALL DECORATIVE PLATES

WARDROBE DOORS

WASHTOFEL BENCH

RATTAN LIGHT

BATH TUB

BLACK TABS ANM SHOWER

DECK FLOOR SHOWER