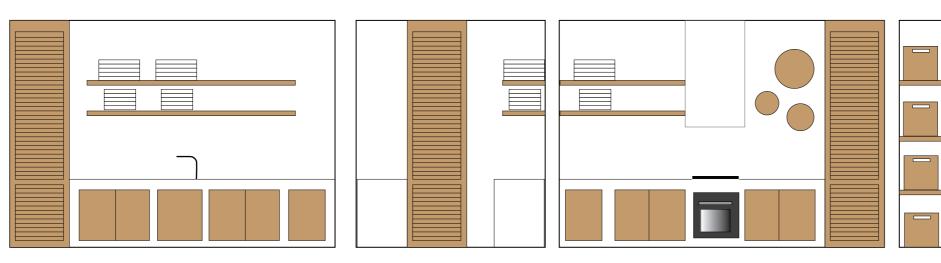

#### STAFF KITCHEN MOODBOARD AND SECTIONS

TERAZZO BUILD KITCHEN WITH WOODEN DOORS

WALL DECORATIVE PLATES

WOODEN CEILING FAN

BASKETSS

ROUND WOODEN FRAME MIRROR

WOODEN COW SKULS

Katza Klassen -