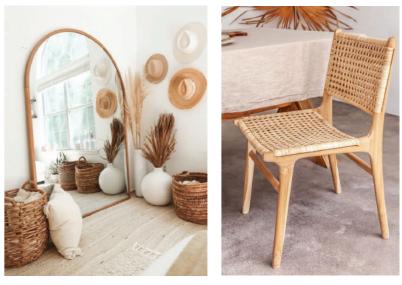

#### STAFF KITCHEN MOODBOARD AND SECTIONS

TERAZZO BUILD KITCHEN WITH WOODEN DOORS

WALL DECORATIVE PLATES

WOODEN CEILING FAN

BASKETSS

ROUND WOODEN FRAME MIRROR

WOODEN COW SKULS

Katza Klassen -