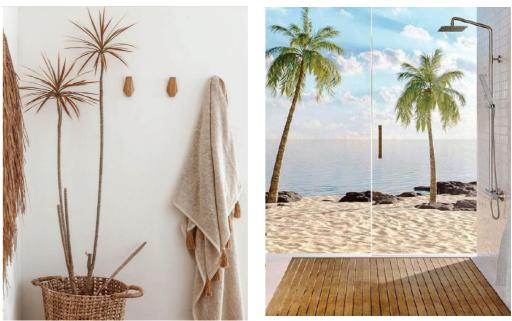

#### GROUND FLOOR BATHROOM MOODBOARD AND SECTIONS

WOODEN COW SKULS

SHOWER DECK

STONE WALL

ROUND WOODEN FRAME MIRROR

BLACK TABS ANM SHOWER

TERAZZO WASGTOFEL BASE

#### MASTER BATHROOM MOODBOARD AND SECTIONS

WASHTOFEL BENCH

RATTAN LIGHT

STONE WALL

BATH TUB

ROUND WOODEN FRAME MIRROR

TOWELS HOLDERS

BLACK TABS ANM SHOWER

#### BATHROOM 1 MOODBOARD AND SECTIONS

WALL DECORATIVE PLATES

WARDROBE DOORS

WASHTOFEL BENCH

RATTAN LIGHT

BATH TUB

BLACK TABS ANM SHOWER

DECK FLOOR SHOWER

#### BATHROOM 3 MOODBOARD AND SECTIONS

STONE WALL

TOWELS NIESHE

XIAOMI TOILET

TOWELS HOLDERS

BLACK TABS ANM SHOWER

DECK FLOOR SHOWER

Katza Klassen