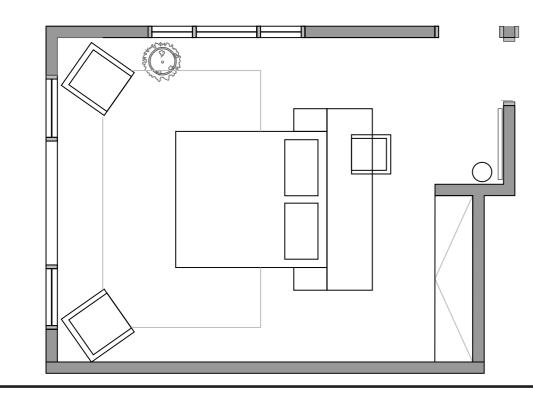

#### BEDROOM 1 MOODBOARD AND SECTIONS

NICHE WALL WITH DECOR

BUILD IN SOFA

WOODEN CEILING FAN

CURTAINS AND PLANTS

\_\_\_\_

CONCOLE TABLE

MIRROR

BED WITH CURVING BACK BOARD

CHAIR