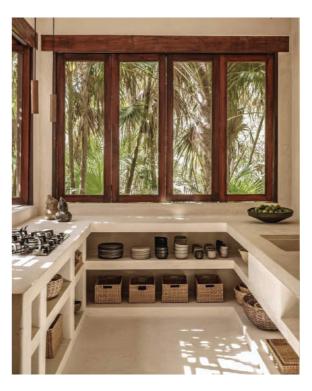

#### STAFF KITCHEN MOODBOARD AND SECTIONS

TERAZZO BUILD KITCHEN WITH WOODEN DOORS

WALL DECORATIVE PLATES

WOODEN CEILING FAN

BASKETSS

ROUND WOODEN FRAME MIRROR

WOODEN COW SKULS

Katza Klassen -