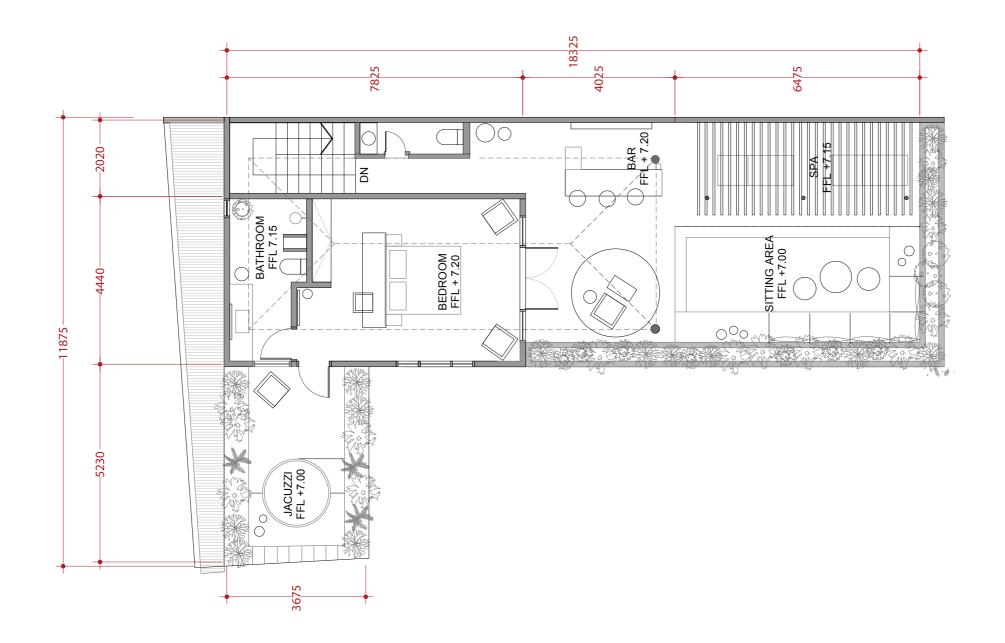

Design project for a complex of villas located in one of the prestigious residential areas in Bali, Umalas. The authentic Mediterranean style is taken as the basis of the interior concept. All the villas are made in light white colors, using natural materials: terazzo, rattan, teak wood, natural stone, natural linen, terracotta. For all decoration we choise pastel colors. Tropical plants are integrated int the interior and give a natural living atmosphere feeling. As a inspiration were taken such as the popular villas Villa Young and Casa NoMada

































#### MEASURMENT DRAWING WITH FURNITURE AND SANITARY WARE GROUND FLOOR





MEASURMENT DRAWING WITH FURNITURE AND SANITARY WARE FIRST FLOOR





#### MEASURMENT DRAWING WITH FURNITURE AND SANITARY WARE SECOND FLOOR





#### FLOOR PLAN GROUND FLOOR











#### FLOOR PLAN SECOND FLOOR











#### CEILING PLAN SECOND FLOOR



Katza Klassen -

#### LIGHT PLAN GROUND FLOOR



| CONVENTIONS |               |
|-------------|---------------|
| $\otimes$   | hanging light |
| $\oplus$    | down light    |
|             | wall light    |
| Ľ.          | garden light  |
|             | stairs light  |
|             | switch groups |
| <b>–</b>    | single switch |



### LIGHT PLAN FIRST FLOOR



Katza-Klassen -

#### LIGHT PLAN SECOND FLOOR



Katza-Klassen -

#### ELECTRIC PLAN GROUND FLOOR



\* All light switches high is 100 cm from the floor level, 15 cm from the end of the wall except bedsided swithes

 $^{\ast}$  All the stop contact high 25cm from the floor except the ones with marker hight

| C