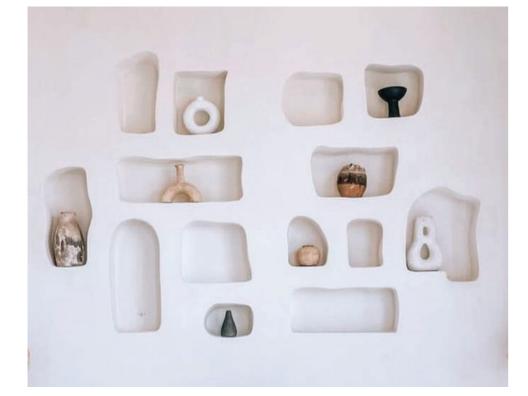

#### BEDROOM 1 MOODBOARD AND SECTIONS

NICHE WALL WITH DECOR

BUILD IN SOFA

WOODEN CEILING FAN

CURTAINS AND PLANTS

\_\_\_\_

CONCOLE TABLE

MIRROR