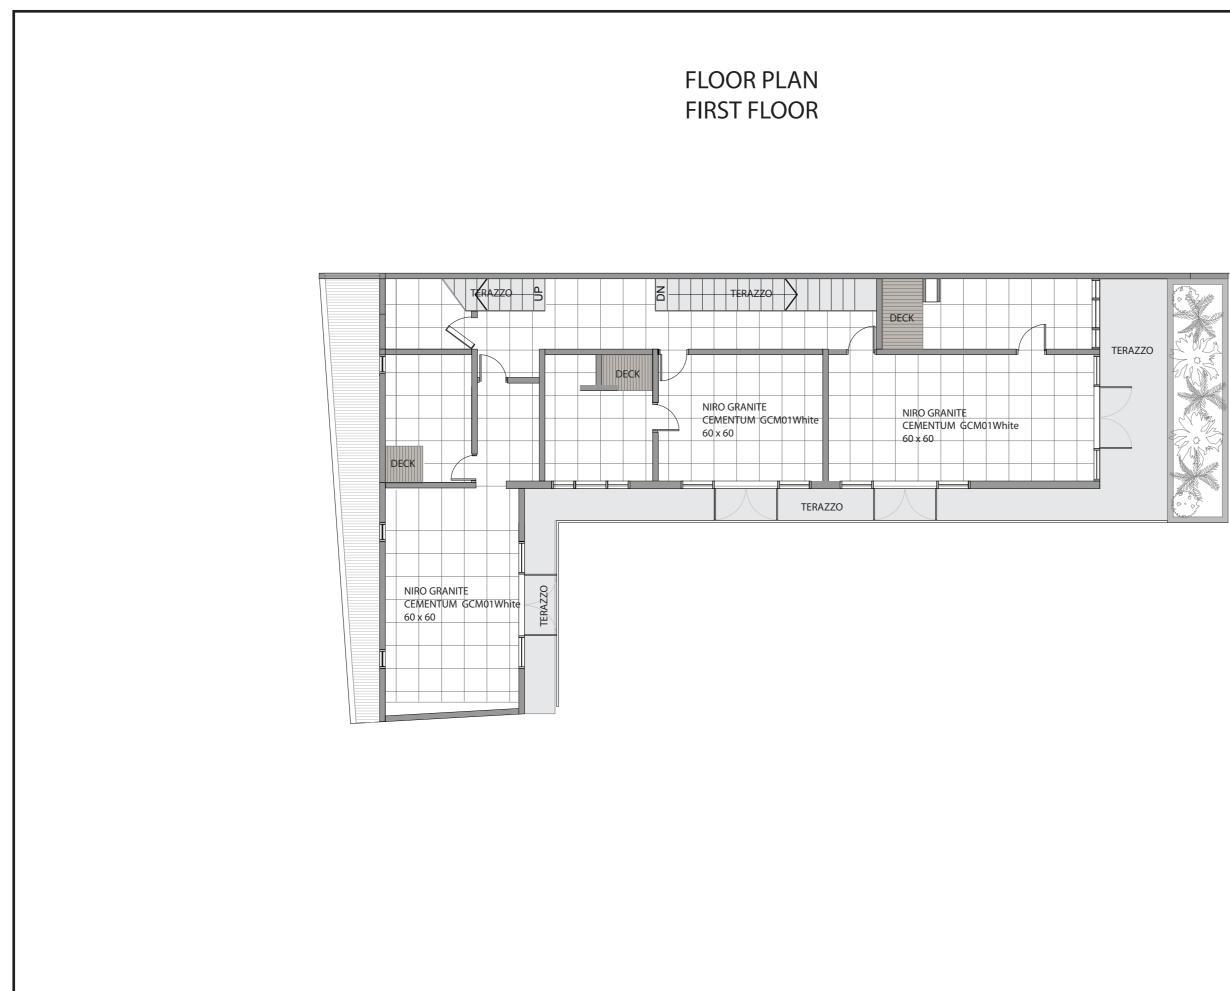

ocated in one of the prestigious residential areas in Bali, Umalas. The authentic Mediterranean style is taken as the basis of the interior concept. All the villas are made in light white colors, using natural materials: terazzo, rattan, teak wood, natural stone, natural linen, terracotta. For all decoration we choise pastel colors. Tropical plants are integrated int the interior and give a natural living atmosphere feeling. As a inspiration were taken such as the popular villas Villa Young and Casa NoMada

































#### MEASURMENT DRAWING WITH FURNITURE AND SANITARY WARE GROUND FLOOR





MEASURMENT DRAWING WITH FURNITURE AND SANITARY WARE FIRST FLOOR





#### MEASURMENT DRAWING WITH FURNITURE AND SANITARY WARE SECOND FLOOR





#### FLOOR PLAN GROUND FLOOR











#### FLOOR PLAN SECOND FLOOR











#### CEILING PLAN SECOND FLOOR



Katza Klassen -

#### LIGHT PLAN GROUND FLOOR



| CONVENTIONS |               |
|-------------|---------------|
| $\otimes$   | hanging light |
| $\oplus$    | down light    |
|             | wall light    |
| Ľ.          | garden light  |
|             | stairs light  |
|             | switch groups |
| <b>–</b>    | single switch |



### LIGHT PLAN FIRST FLOOR



Katza-Klassen -

#### LIGHT PLAN SECOND FLOOR



Katza-Klassen -

#### ELECTRIC PLAN GROUND FLOOR



\* All light switches high is 100 cm from the floor level, 15 cm from the end of the wall except bedsided swithes

 $^{\ast}$  All the stop contact high 25cm from the floor except the ones with marker hight

| CONVENTIONS   |               |
|--------