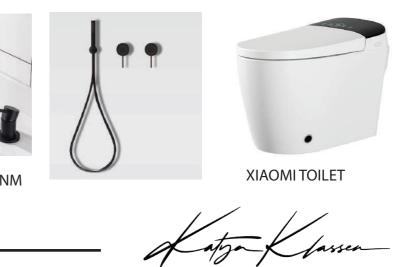

#### GROUND FLOOR BATHROOM MOODBOARD AND SECTIONS

WOODEN COW SKULS

SHOWER DECK

STONE WALL

ROUND WOODEN FRAME MIRROR

BLACK TABS ANM SHOWER

TERAZZO WASGTOFEL BASE

#### MASTER BATHROOM MOODBOARD AND SECTIONS

WASHTOFEL BENCH

RATTAN LIGHT

STONE WALL

BATH TUB

ROUND WOODEN FRAME MIRROR

TOWELS HOLDERS

BLACK TABS ANM SHOWER

#### BATHROOM 2 MOODBOARD AND SECTIONS

WASHTOFEL BENCH

BATH TUB

**BLACK TABS ANM** 

TOWELS HOLDERS

RATTAN LIGHT

DECK FLOOR SHOWER

XIAOMI TOILET

#### BATHROOM 3 MOODBOARD AND SECTIONS

STONE WALL

TOWELS NIESHE

XIAOMI TOILET

TOWELS HOLDERS

BLACK TABS ANM SHOWER

DECK FLOOR SHOWER

Katza Klassen