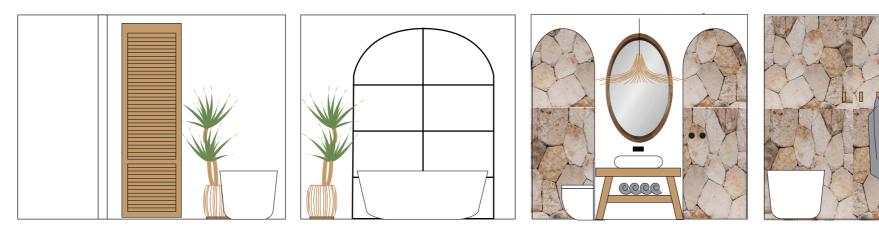

#### BATHROOM 3 MOODBOARD AND SECTIONS

WALL DECOR/ MACROME

PILLOWS

CHAIR

NATURAL RUG

BED WITH TABLE BEHIND / RATTAN WARDROBE DOORS

LOUNGE CHAIRS

#### BATHROOM 3 MOODBOARD AND SECTIONS

STONE WALL

TOWELS NIESHE

XIAOMI TOILET

TOWELS HOLDERS

BLACK TABS ANM SHOWER

DECK FLOOR SHOWER

Katza Klassen