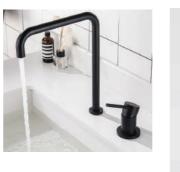

#### GROUND FLOOR BATHROOM MOODBOARD AND SECTIONS

WOODEN COW SKULS

SHOWER DECK

STONE WALL

ROUND WOODEN FRAME MIRROR

BLACK TABS ANM SHOWER

TERAZZO WASGTOFEL BASE

#### MASTER BATHROOM MOODBOARD AND SECTIONS

WASHTOFEL BENCH

RATTAN LIGHT

STONE WALL

BATH TUB

ROUND WOODEN FRAME MIRROR

TOWELS HOLDERS

BLACK TABS ANM SHOWER

#### BATHROOM 2 MOODBOARD AND SECTIONS

WASHTOFEL BENCH

BATH TUB

**BLACK TABS ANM** 

TOWELS HOLDERS

RATTAN LIGHT

DECK FLOOR SHOWER

XIAOMI TOILET

#### BATHROOM 1 MOODBOARD AND SECTIONS

WALL DECORATIVE PLATES

WARDROBE DOORS

WASHTOFEL BENCH

RATTAN LIGHT

BATH TUB

BLACK TABS ANM SHOWER

DECK FLOOR SHOWER