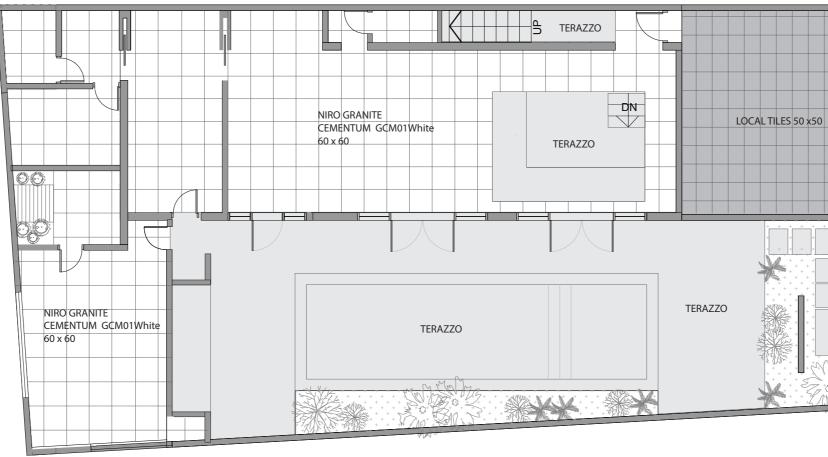

llas located in one of the prestigious residential areas in Bali, Umalas. The authentic Mediterranean style is taken as the basis of the interior concept. All the villas are made in light white colors, using natural materials: terazzo, rattan, teak wood, natural stone, natural linen, terracotta. For all decoration we choise pastel colors. Tropical plants are integrated int the interior and give a natural living atmosphere feeling. As a inspiration were taken such as the popular villas Villa Young and Casa NoMada

































#### MEASURMENT DRAWING WITH FURNITURE AND SANITARY WARE GROUND FLOOR





MEASURMENT DRAWING WITH FURNITURE AND SANITARY WARE FIRST FLOOR





#### MEASURMENT DRAWING WITH FURNITURE AND SANITARY WARE SECOND FLOOR





#### FLOOR PLAN GROUND FLOOR











#### FLOOR PLAN SECOND FLOOR











#### CEILING PLAN SECOND FLOOR



Katza Klassen -

#### LIGHT PLAN GROUND FLOOR



| CONVENTIONS |               |
|-------------|---------------|
| $\otimes$   | hanging light |
| $\oplus$    | down light    |
|             | wall light    |
| Ľ.          | garden light  |
|             | stairs light  |
|             | switch groups |
| <b>–</b>    | single switch |



### LIGHT PLAN FIRST FLOOR



Katza-Klassen -

#### LIGHT PLAN SECOND FLOOR



Katza-Klassen -

#### ELECTRIC PLAN GROUND FLOOR



\* All light switches high is 100 cm from the floor level, 15 cm from the end of the wall except bedsided swithes

 $^{\ast}$  All the stop contact high 25cm from the floor except the ones with marker hight

| CONVENTIONS   |               |
|--