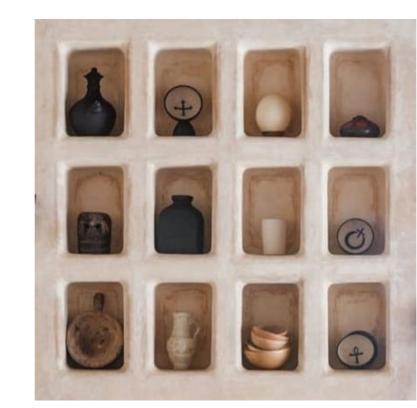

#### STAFF KITCHEN MOODBOARD AND SECTIONS

TERAZZO BUILD KITCHEN WITH WOODEN DOORS

WALL DECORATIVE PLATES

WOODEN CEILING FAN

BASKETSS

ROUND WOODEN FRAME MIRROR

WOODEN COW SKULS

Katza Klassen -