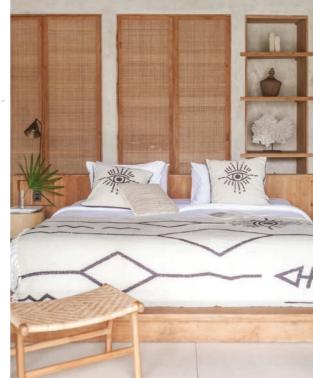

#### BEDROOM 1 MOODBOARD AND SECTIONS

NICHE WALL WITH DECOR

BUILD IN SOFA

WOODEN CEILING FAN

CURTAINS AND PLANTS

\_\_\_\_

CONCOLE TABLE

MIRROR

BED WITH CURVING BACK BOARD

CHAIR