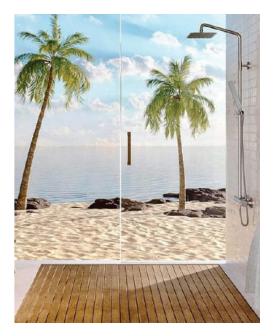

#### GROUND FLOOR BATHROOM MOODBOARD AND SECTIONS

WOODEN COW SKULS

SHOWER DECK

STONE WALL

ROUND WOODEN FRAME MIRROR

BLACK TABS ANM SHOWER

TERAZZO WASGTOFEL BASE

DECK FLOOR SHOWER