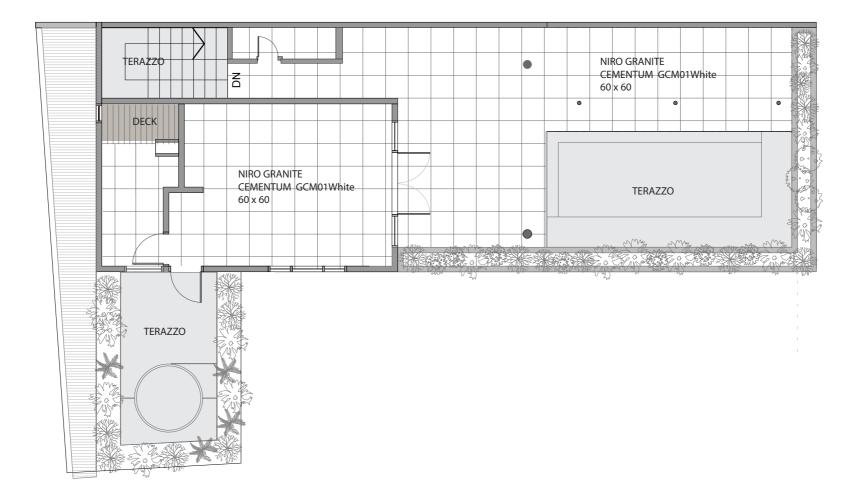

esidential areas in Bali, Umalas. The authentic Mediterranean style is taken as the basis of the interior concept. All the villas are made in light white colors, using natural materials: terazzo, rattan, teak wood, natural stone, natural linen, terracotta. For all decoration we choise pastel colors. Tropical plants are integrated int the interior and give a natural living atmosphere feeling. As a inspiration were taken such as the popular villas Villa Young and Casa NoMada

































#### MEASURMENT DRAWING WITH FURNITURE AND SANITARY WARE GROUND FLOOR





MEASURMENT DRAWING WITH FURNITURE AND SANITARY WARE FIRST FLOOR





#### MEASURMENT DRAWING WITH FURNITURE AND SANITARY WARE SECOND FLOOR





#### FLOOR PLAN GROUND FLOOR











#### FLOOR PLAN SECOND FLOOR











#### CEILING PLAN SECOND FLOOR



Katza Klassen -

#### LIGHT PLAN GROUND FLOOR



| CONVENTIONS |               |
|-------------|---------------|
| $\otimes$   | hanging light |
| $\oplus$    | down light    |
|             | wall light    |
| Ľ.          | garden light  |
|             | stairs light  |
|             | switch groups |
| <b>–</b>    | single switch |



### LIGHT PLAN FIRST FLOOR



Katza-Klassen -

#### LIGHT PLAN SECOND FLOOR



Katza-Klassen -

#### ELECTRIC PLAN GROUND FLOOR



\* All light switches high is 100 cm from the floor level, 15 cm from the end of the wall except bedsided swithes

 $^{\ast}$  All the stop contact high 25cm from the floor except the ones with marker hight

| CONVENTIONS   |               |
|---------------|---------------|
| 占