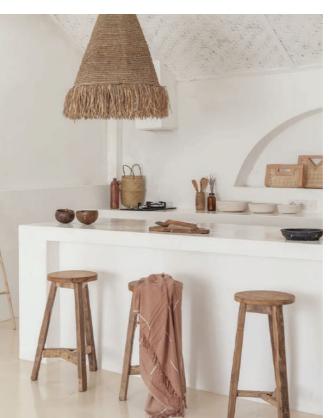

#### STAFF KITCHEN MOODBOARD AND SECTIONS

TERAZZO BUILD KITCHEN WITH WOODEN DOORS

WALL DECORATIVE PLATES

WOODEN CEILING FAN

BASKETSS

ROUND WOODEN FRAME MIRROR

WOODEN COW SKULS

Katza Klassen -