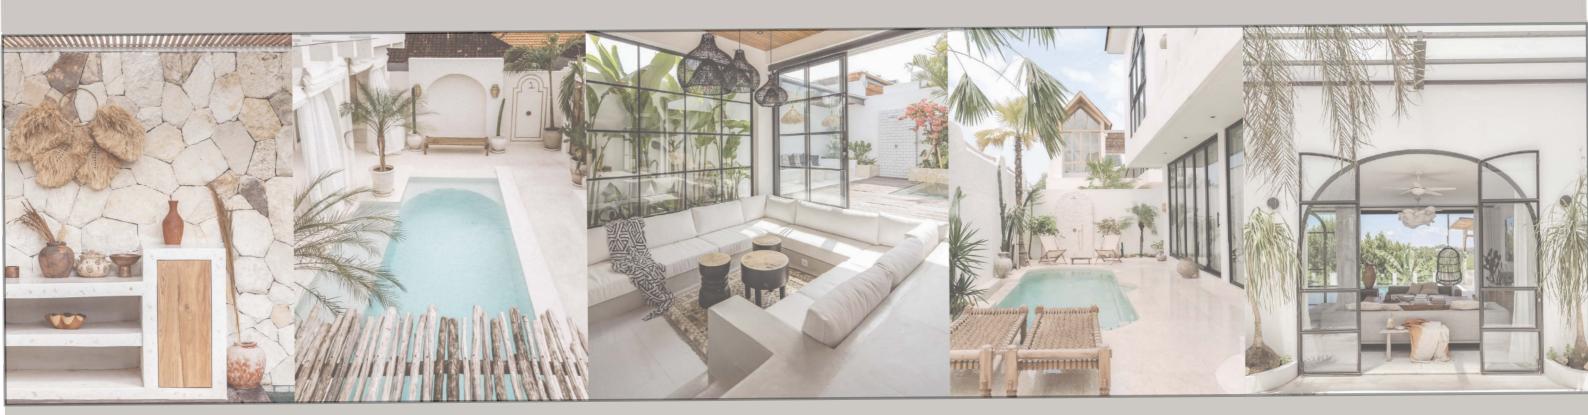

Design project for a complex of villas located in one of the prestigious residential areas in Bali, Umalas. The authentic Mediterranean style is taken as the basis of the interior concept. All the villas are made in light white colors, using natural materials: terazzo, rattan, teak wood, natural stone, natural linen, terracotta. For all decoration we choise pastel colors. Tropical plants are integrated int the interior and give a natural living atmosphere feeling. As a inspiration were taken such as the popular villas Villa Young and Casa NoMada

### POOL AREA MOODBOARD

WHITE TERAZZO POOL

OUTDOOR SOFA

WINDOWS STYLE

TROPICAL STYLE CHAIRS

TROPICAL STYLE SUNBEDS

ENTRANCE GARDEN

TYPE OF GARDEN

#### LIVING ROOM / KITCHEN MOODBOARD

PILLOWS

#### STONE WALL

**DINNING TABLE** 

lass