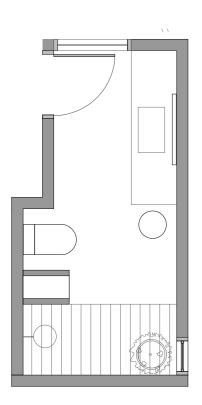

#### BATHROOM 3 MOODBOARD AND SECTIONS

WALL DECOR/ MACROME

PILLOWS

CHAIR

NATURAL RUG

BED WITH TABLE BEHIND / RATTAN WARDROBE DOORS

LOUNGE CHAIRS

#### BATHROOM 3 MOODBOARD AND SECTIONS

STONE WALL

TOWELS NIESHE

XIAOMI TOILET

TOWELS HOLDERS

BLACK TABS ANM SHOWER

DECK FLOOR SHOWER

Katza Klassen