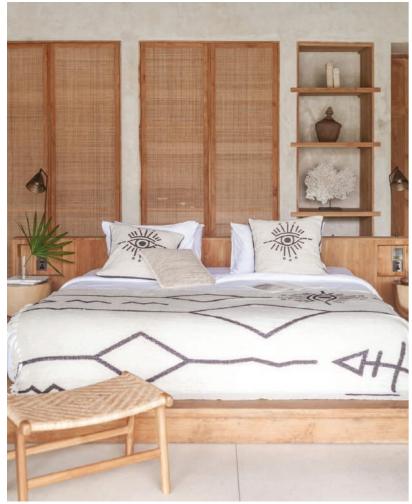

#### BEDROOM 1 MOODBOARD AND SECTIONS

NICHE WALL WITH DECOR

BUILD IN SOFA

WOODEN CEILING FAN

CURTAINS AND PLANTS

\_\_\_\_

CONCOLE TABLE

MIRROR

BED WITH CURVING BACK BOARD

CHAIR