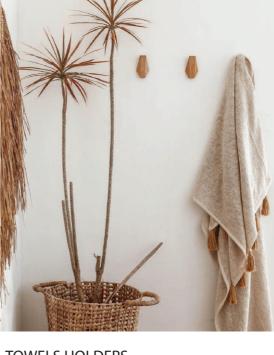

#### MASTER BATHROOM MOODBOARD AND SECTIONS

WASHTOFEL BENCH

RATTAN LIGHT

STONE WALL

BATH TUB

ROUND WOODEN FRAME MIRROR

TOWELS HOLDERS

BLACK TABS ANM SHOWER

#### BATHROOM 2 MOODBOARD AND SECTIONS

WASHTOFEL BENCH

BATH TUB

**BLACK TABS ANM** 

TOWELS HOLDERS

RATTAN LIGHT

DECK FLOOR SHOWER

XIAOMI TOILET

#### BATHROOM 3 MOODBOARD AND SECTIONS

STONE WALL

TOWELS NIESHE

XIAOMI TOILET

TOWELS HOLDERS

BLACK TABS ANM SHOWER

DECK FLOOR SHOWER

Katza Klassen