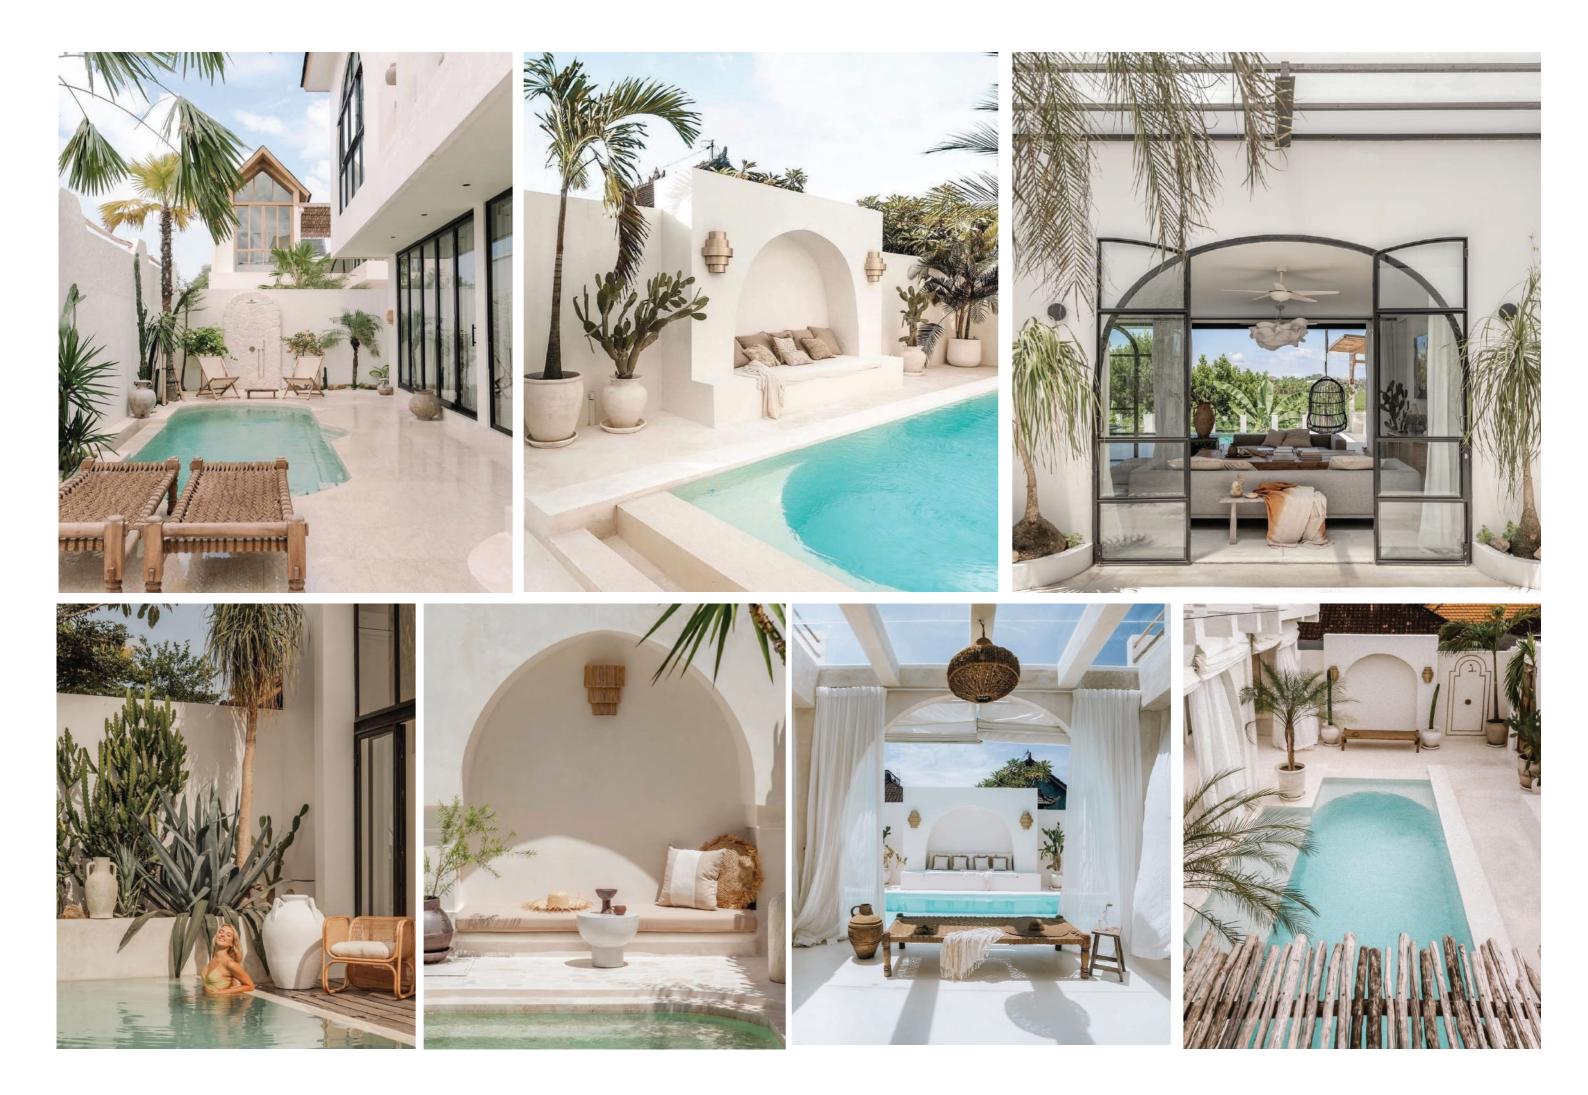

Design project for a complex of villas located in one of the prestigious residential areas in Bali, Umalas. The authentic Mediterranean style is taken as the basis of the interior concept. All the villas are made in light white colors, using natural materials: terazzo, rattan, teak wood, natural stone, natural linen, terracotta. For all decoration we choise pastel colors. Tropical plants are integrated int the interior and give a natural living atmosphere feeling. As a inspiration were taken such as the popular villas Villa Young and Casa NoMada

### POOL AREA MOODBOARD

WHITE TERAZZO POOL

OUTDOOR SOFA

WINDOWS STYLE

TROPICAL STYLE CHAIRS

TROPICAL STYLE SUNBEDS

ENTRANCE GARDEN

TYPE OF GARDEN