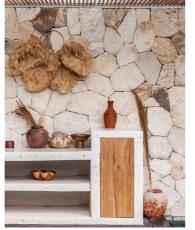

#### STAFF KITCHEN MOODBOARD AND SECTIONS

TERAZZO BUILD KITCHEN WITH WOODEN DOORS

WALL DECORATIVE PLATES

WOODEN CEILING FAN

BASKETSS

ROUND WOODEN FRAME MIRROR

WOODEN COW SKULS

Katza Klassen -