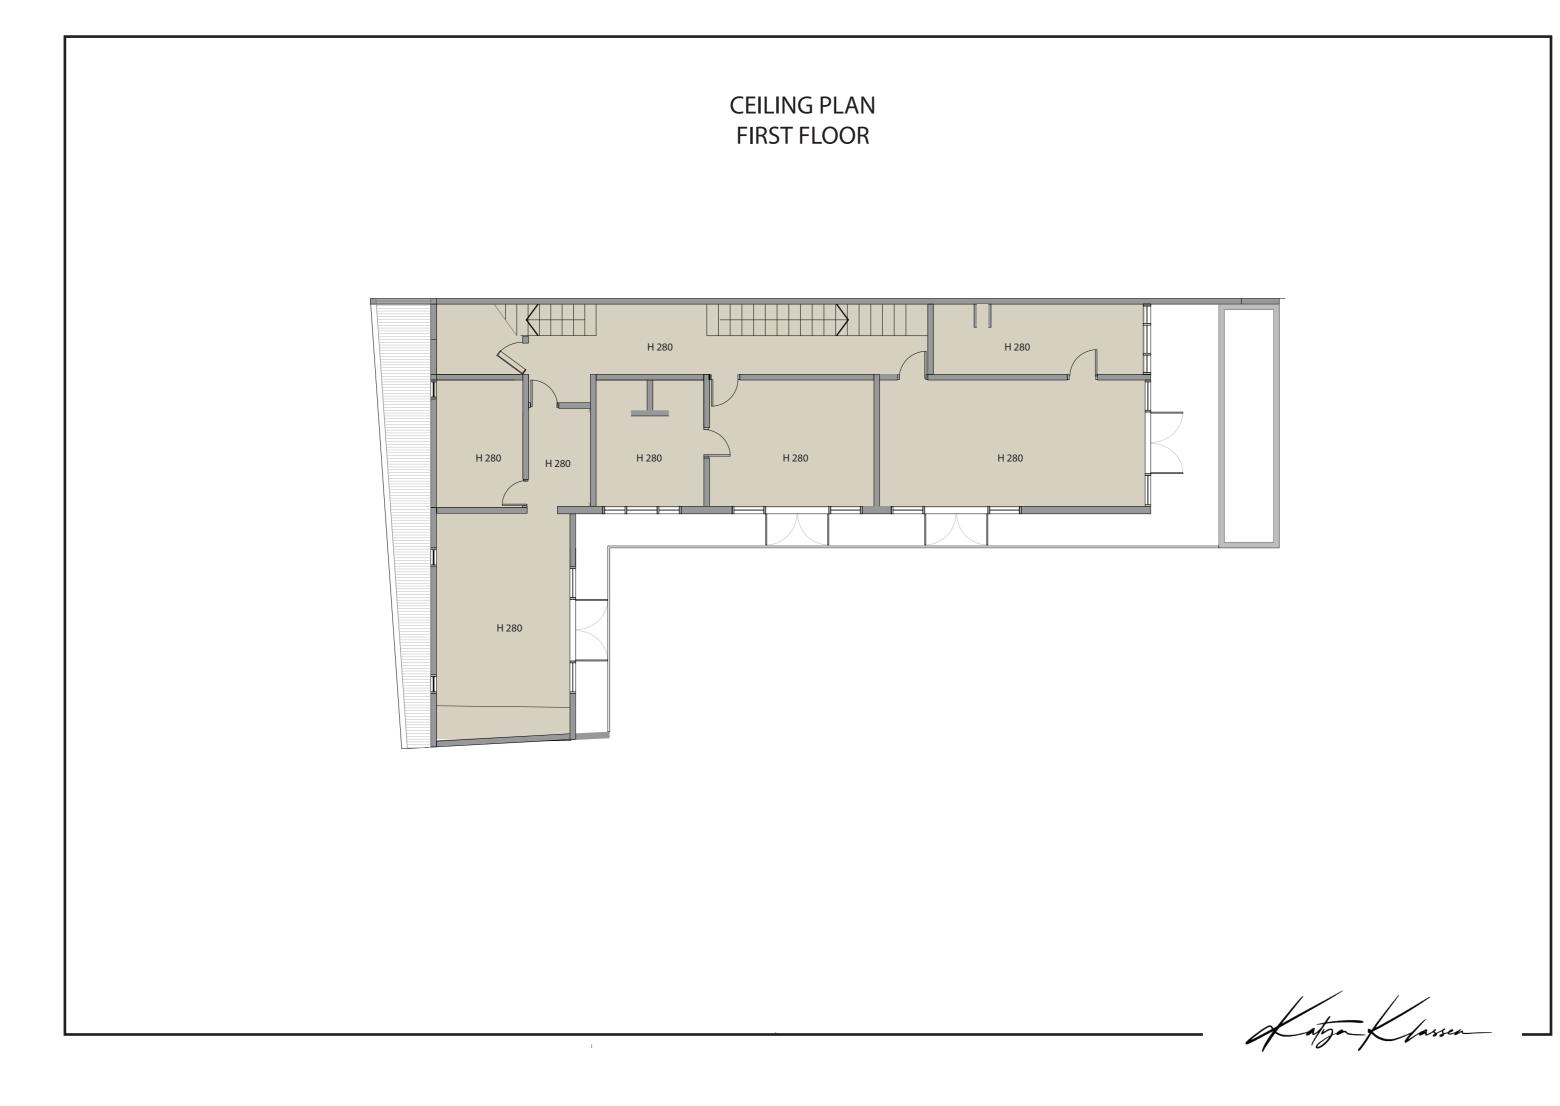

al areas in Bali, Umalas. The authentic Mediterranean style is taken as the basis of the interior concept. All the villas are made in light white colors, using natural materials: terazzo, rattan, teak wood, natural stone, natural linen, terracotta. For all decoration we choise pastel colors. Tropical plants are integrated int the interior and give a natural living atmosphere feeling. As a inspiration were taken such as the popular villas Villa Young and Casa NoMada

































#### MEASURMENT DRAWING WITH FURNITURE AND SANITARY WARE GROUND FLOOR





MEASURMENT DRAWING WITH FURNITURE AND SANITARY WARE FIRST FLOOR





#### MEASURMENT DRAWING WITH FURNITURE AND SANITARY WARE SECOND FLOOR





#### FLOOR PLAN GROUND FLOOR











#### FLOOR PLAN SECOND FLOOR











#### CEILING PLAN SECOND FLOOR



Katza Klassen -

#### LIGHT PLAN GROUND FLOOR



| CONVENTIONS |               |
|-------------|---------------|
| $\otimes$   | hanging light |
| $\oplus$    | down light    |
|             | wall light    |
| Ľ.          | garden light  |
|             | stairs light  |
|             | switch groups |
| <b>–</b>    | single switch |



### LIGHT PLAN FIRST FLOOR



Katza-Klassen -

#### LIGHT PLAN SECOND FLOOR



Katza-Klassen -

#### ELECTRIC PLAN GROUND FLOOR



\* All light switches high is 100 cm from the floor level, 15 cm from the end of the wall except bedsided swithes

 $^{\ast}$  All the stop contact high 25cm from the floor except the ones with marker hight

| CONVENTIONS   |               |
|---------------|---------------|
| 占             |