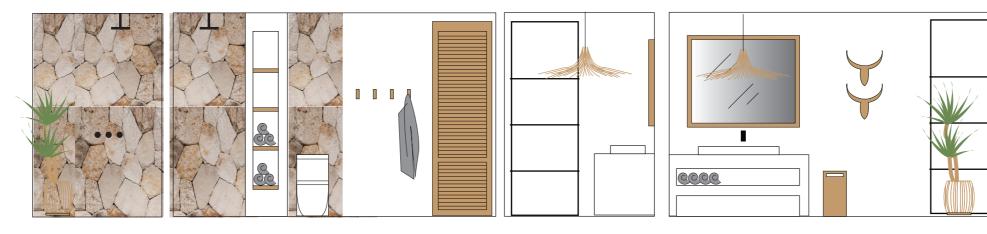

#### BATHROOM 3 MOODBOARD AND SECTIONS

WALL DECOR/ MACROME

PILLOWS

CHAIR

NATURAL RUG

BED WITH TABLE BEHIND / RATTAN WARDROBE DOORS

LOUNGE CHAIRS

#### BATHROOM 3 MOODBOARD AND SECTIONS

STONE WALL

TOWELS NIESHE

XIAOMI TOILET

TOWELS HOLDERS

BLACK TABS ANM SHOWER

DECK FLOOR SHOWER

Katza Klassen