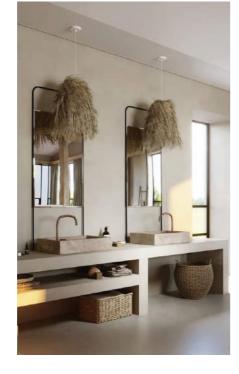

#### STAFF KITCHEN MOODBOARD AND SECTIONS

TERAZZO BUILD KITCHEN WITH WOODEN DOORS

WALL DECORATIVE PLATES

WOODEN CEILING FAN

BASKETSS

ROUND WOODEN FRAME MIRROR

WOODEN COW SKULS

Katza Klassen -