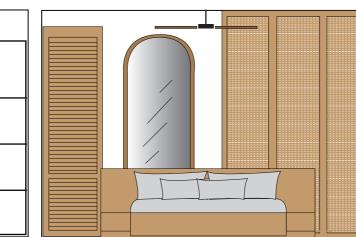

#### BEDROOM 1 MOODBOARD AND SECTIONS

NICHE WALL WITH DECOR

BUILD IN SOFA

WOODEN CEILING FAN

CURTAINS AND PLANTS

\_\_\_\_

CONCOLE TABLE

MIRROR

BED WITH CURVING BACK BOARD

CHAIR