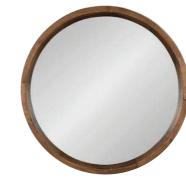

#### STAFF KITCHEN MOODBOARD AND SECTIONS

TERAZZO BUILD KITCHEN WITH WOODEN DOORS

WALL DECORATIVE PLATES

WOODEN CEILING FAN

BASKETSS

ROUND WOODEN FRAME MIRROR

WOODEN COW SKULS

Katza Klassen -

#### GROUND FLOOR BATHROOM MOODBOARD AND SECTIONS

WOODEN COW SKULS

SHOWER DECK

STONE WALL

ROUND WOODEN FRAME MIRROR

BLACK TABS ANM SHOWER

TERAZZO WASGTOFEL BASE

#### MASTER BATHROOM MOODBOARD AND SECTIONS

WASHTOFEL BENCH

RATTAN LIGHT

STONE WALL

BATH TUB

ROUND WOODEN FRAME MIRROR

TOWELS HOLDERS

BLACK TABS ANM SHOWER