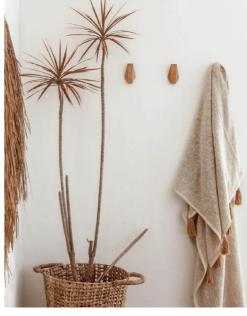

#### MASTER BATHROOM MOODBOARD AND SECTIONS

WASHTOFEL BENCH

RATTAN LIGHT

STONE WALL

BATH TUB

ROUND WOODEN FRAME MIRROR

TOWELS HOLDERS

BLACK TABS ANM SHOWER

#### BATHROOM 1 MOODBOARD AND SECTIONS

WALL DECORATIVE PLATES

WARDROBE DOORS

WASHTOFEL BENCH

RATTAN LIGHT

BATH TUB

BLACK TABS ANM SHOWER

DECK FLOOR SHOWER