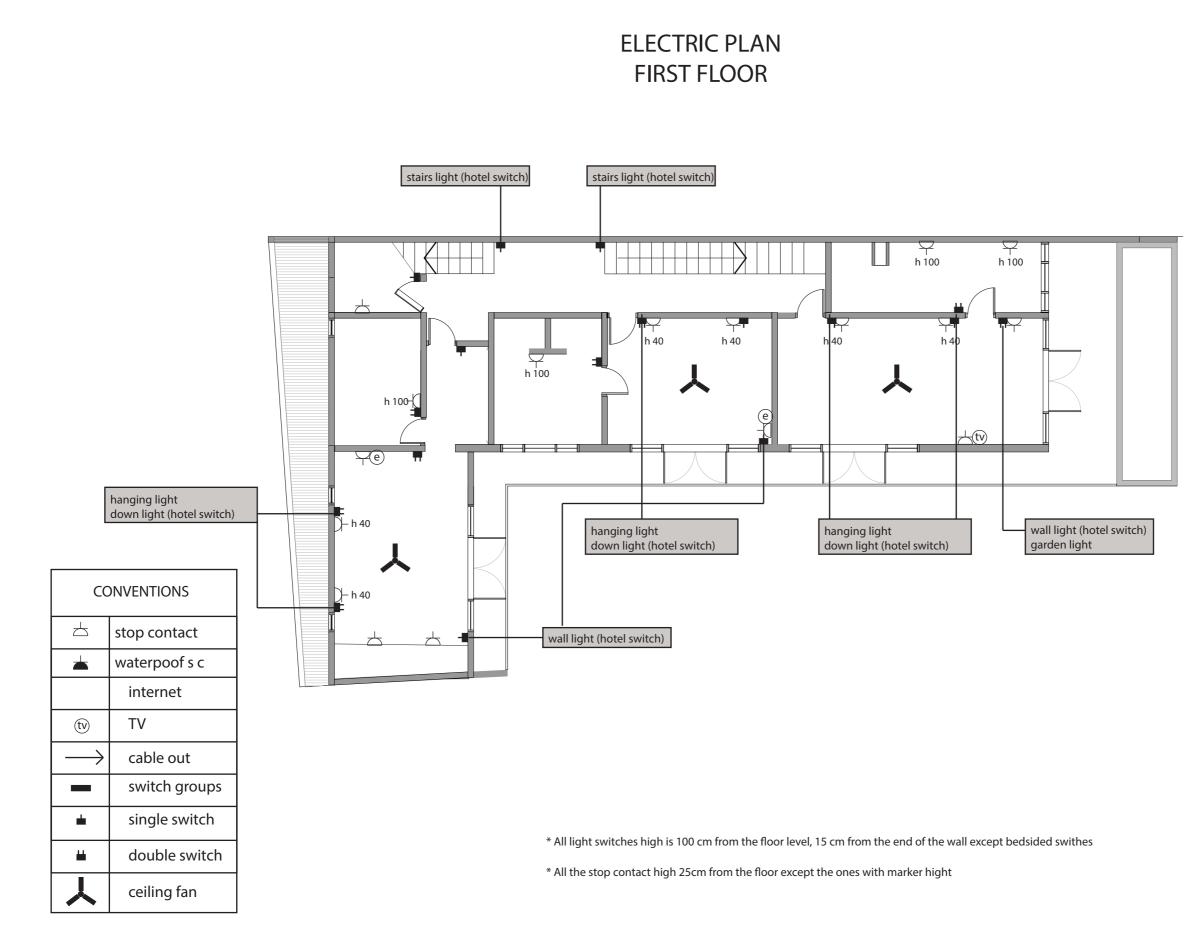

### LIGHT PLAN FIRST FLOOR

Katza-Klassen -

| CONVENTIONS   |               |
|---------------|---------------|
| 占             | stop contact  |
| -             | waterpoof s c |
| e             | internet      |
| (tv)          | TV            |
| $\rightarrow$ | cable out     |
| -             | switch groups |
| -             | single switch |
| <b>#</b>      | double switch |
| X             | ceiling fan   |