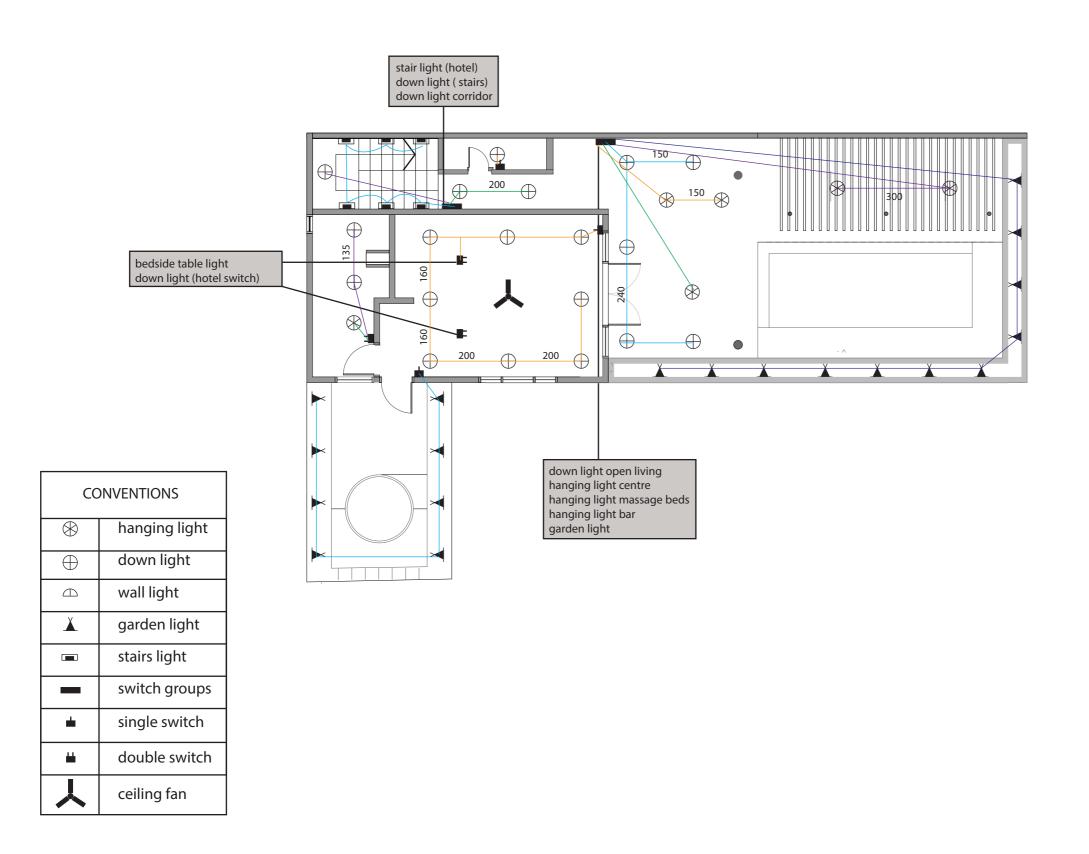

#### LIGHT PLAN GROUND FLOOR

| CONVENTIONS |               |
|-------------|---------------|
| $\otimes$   | hanging light |
| $\oplus$    | down light    |
|             | wall light    |
| Ľ.          | garden light  |
|             | stairs light  |
|             | switch groups |
| <b>–</b>    | single switch |