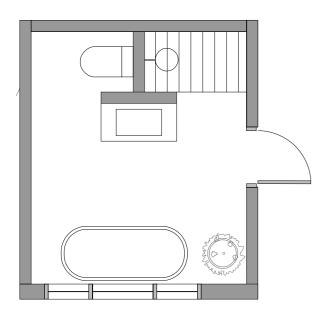

#### GROUND FLOOR BATHROOM MOODBOARD AND SECTIONS

WOODEN COW SKULS

SHOWER DECK

STONE WALL

ROUND WOODEN FRAME MIRROR

BLACK TABS ANM SHOWER

TERAZZO WASGTOFEL BASE